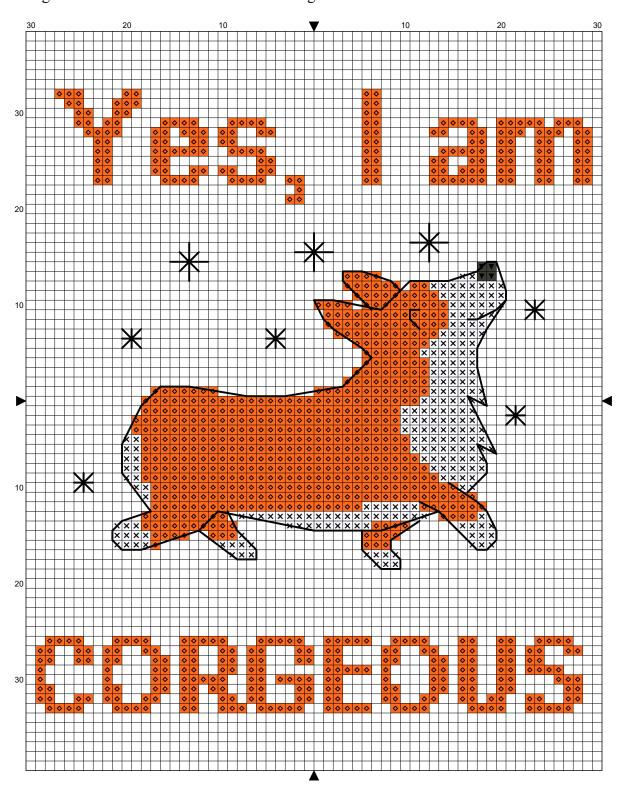

## Instructions and Symbol Key for Design "Corgeous"

16 count White Aida Fabric: Stitches: 58 x 65 **Size:** 3.63 x 4.06 inches or 9.21 x 10.32 cm Colours: DMC Use 2 strands of thread for cross stitch <u>Sym</u> <u>No.</u> Colour Name <u>Sym</u> <u>No.</u> Colour Name 740 Orange X 5200 B Bright white 844 Pepper black Half Cross Stitches Sym Colour Name Sym No. Colour Name  $\Diamond$ 740 Orange Use 1 strand of thread for backstitch **DMC 740** Orange **DMC 844** Pepper black