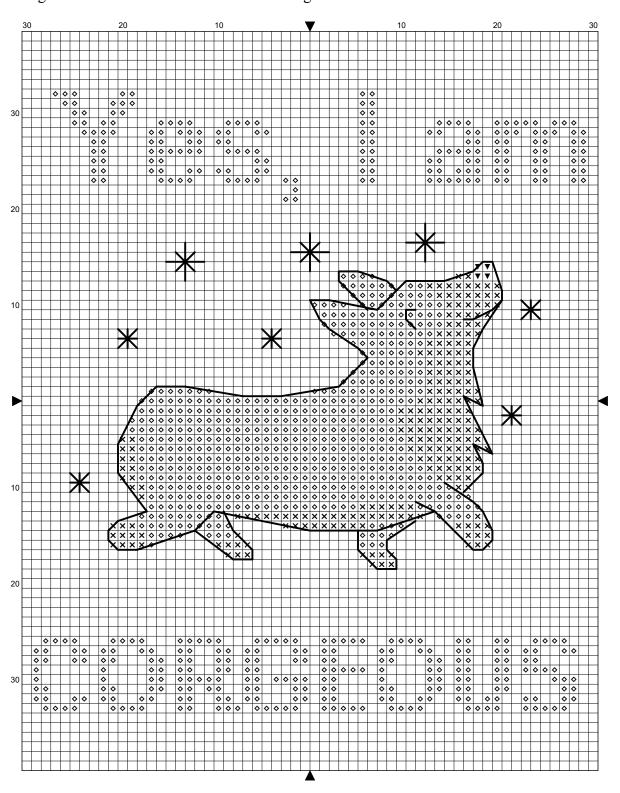

## Instructions and Symbol Key for Design "Corgeous"

16 count White Aida Fabric: Stitches: 58 x 65 **Size:** 3.63 x 4.06 inches or 9.21 x 10.32 cm Colours: DMC Use 2 strands of thread for cross stitch <u>Sym</u> <u>No.</u> Colour Name <u>Sym</u> <u>No.</u> Colour Name 740 Orange X 5200 B Bright white 844 Pepper black Half Cross Stitches Sym Colour Name Sym No. Colour Name  $\Diamond$ 740 Orange Use 1 strand of thread for backstitch **DMC 740** Orange **DMC 844** Pepper black