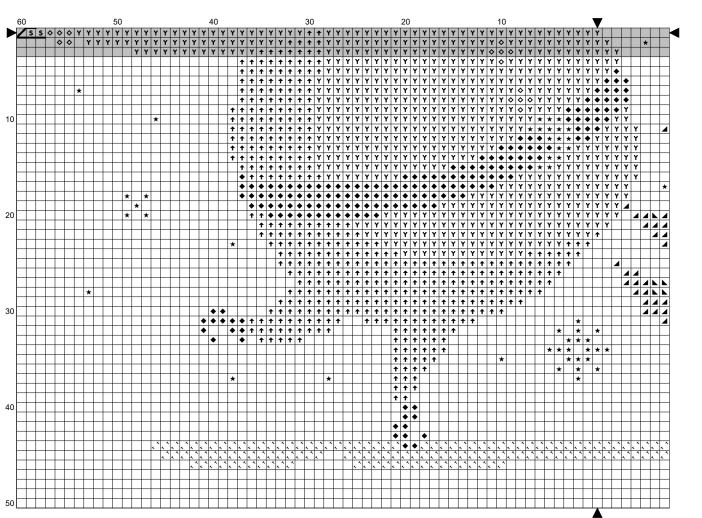

# Mushroom House Cross Stitch Pattern

Stitches: 121 x 91 Size: 7.56 x 5.69 inches or 19.21 x 14.45 cm

Find out more at needlepointnook.com

Santa

Page 3

Santa

| _   | _ | 10  | )        | _      |    |    |         | _       | _        |            | _   | _   | 20 | 3          | _     | _        | _              | _                                            | _   | _              | _           | _          | 3   | 0        | _        | _          | _        | _             |          | _        | _,         |            | 4 | 10 | _   | _              | _        |        |   |   | _        |            | 5        | 0        |          |     | _  | _  | _       | _   |   |   | 6       | 0 |   | _ | _ | _       | _       | _         | _            | _         | 70        |
|-----|---|-----|----------|--------|----|----|---------|---------|----------|------------|-----|-----|----|------------|-------|----------|----------------|----------------------------------------------|-----|----------------|-------------|------------|-----|----------|----------|------------|----------|---------------|----------|----------|------------|------------|---|----|-----|----------------|----------|--------|---|---|----------|------------|----------|----------|----------|-----|----|----|---------|-----|---|---|---------|---|---|---|---|---------|---------|-----------|--------------|-----------|-----------|
|     |   |     |          |        |    |    | -       | 4       |          |            |     |     |    |            | 4     | 4        | 4.             | <b>4</b>                                     |     |                |             | 4          |     |          |          |            |          |               |          |          |            |            |   |    |     |                |          |        |   |   |          |            |          |          |          |     |    |    |         |     |   |   |         |   |   | 4 | 4 | 4       | 4       | 4         |              |           |           |
|     |   |     |          |        |    |    |         |         | 4        |            |     |     |    | 4          | 4     | 4        | 4              | 4                                            | 4   | 4              | 4           |            |     |          |          |            |          |               |          |          |            |            |   | *  |     |                |          |        |   |   |          |            |          |          |          |     |    |    |         |     |   |   |         |   |   | 4 | 4 | 4       | 4       | 4         |              |           |           |
|     |   |     |          |        |    |    |         | 4       |          | 4          | 4   | 4   |    | 4          | 44    | 4 4      | 4,             | 4                                            | 4   | <b>\</b> .     | 4           | 4.         | 4   | 4        | 4        |            | 4        |               |          |          |            |            |   |    |     |                |          |        |   |   |          |            |          |          |          |     |    |    |         |     |   |   |         |   |   | 4 | 4 |         | 4       | -         |              |           | -         |
|     |   |     |          |        |    | _  | $\perp$ | +       |          | ◢          |     | Y   |    | 1          |       | 4        | 4              | ₄∔                                           | 4   | 4              | <b>4</b>  ) |            |     |          |          |            |          |               |          |          |            |            |   |    | _   |                |          |        |   |   |          |            |          | *        |          |     |    | _  | $\perp$ |     | _ |   | $\perp$ |   |   | _ | _ | $\perp$ | $\perp$ | $\perp$   |              | $\perp$   | ⊢         |
|     |   |     |          |        |    | _  | +       |         | =+       | _          | _   | -   | -  | Y          |       | 4        | 4              | 4∔                                           | 4   | 4              | _           |            |     | ٢,       |          | ◢          |          |               |          | _        | _          |            |   |    | _   |                |          |        | 1 |   |          |            |          | * *      | -        |     |    | _  |         | _   | _ |   | +       | _ | + | _ | _ | +       | $\perp$ | $\perp$   | 1            | -         | ⊢         |
|     |   |     |          |        |    | 1  | 1       |         |          |            | Y   | Y   |    | Y          |       | Y N      |                | <b>4</b> )                                   |     | <b>4</b>       | _           |            |     | <b>Y</b> |          |            |          | $\rightarrow$ |          |          | _          | _          | _ | _  | _   |                |          | _      | + | - |          |            | * *      | ٢        | +        |     |    | _  | +       | +   | _ | _ | +       | + | _ | + | + | +       | ⊥       | $\perp$   | $\vdash$     | $\perp$   | ⊢         |
|     |   |     |          |        | 4  | 1  | 1       |         |          | Y          |     |     |    | Y          |       | Y        |                | <b>⊾</b> !                                   |     |                |             |            |     | * '      |          |            |          |               |          |          |            |            |   |    |     |                |          |        |   | _ |          | *          | ٢        |          | _        |     |    |    |         |     |   |   |         | * | ٢ | + | + | +       | ╇       | +         | +            |           | ⊢         |
| _   | * | -   | _        |        |    | -  | 4       |         |          |            | Y   | Y   | Y  | <b>⊥</b> ĭ | r     | 4        | 4              | <b>▶</b> ₽                                   |     |                |             |            |     | * 1      |          |            |          |               |          |          | _          |            |   |    | -   |                |          |        | - | - | *        |            | -        |          | *        | 7   |    | -  | _       | -   |   | _ | +       | - | _ | + | + | +       | +-      | +         | ╞            | +         | ⊢         |
| _   |   | -   | -        | +      |    | +  | 4       | 4       | 4        | 4          |     | Y   | Y  | ₽          | ⊾≉    | 4        | 4              | 4                                            |     |                |             |            |     | * '      |          |            | 4        | ┛             |          | _        |            | _          | 4 | _  | _   |                |          |        | + | - | *        |            | *        |          |          |     | *  |    | _       | _   | _ | _ | +       | + | + | _ | + | +       | +       | +-        | +            | '         | 1         |
|     |   | -   | -        |        |    |    | 4       |         | 4        |            |     | 4   |    | ₽          | ₽     | <u></u>  | 4              | 4                                            |     |                |             |            |     | Y '      |          |            |          | 4             | 4        | 4        | _          | ◢          | _ | +  | +   | _              | -        | +      | + | + | *        |            | *        |          | *        | ۲   | *  |    | +       | +   | _ | - | +       | + | + | + | + | +       | +       | +         | +            | +-'       | -         |
|     |   |     |          |        | 4  | 4  | 4       |         |          |            |     | 4   |    | ₽          | 4     | 4        | 4              | 4                                            | 4   |                |             | <b>Y</b>   | Y   | Y        | Ъļ       |            | 4        | 4             |          | _        | 4          | _          | _ | +  | _   |                |          |        | + | _ | *        |            |          | *        |          |     | *  | ۲. | _       | _   | _ | _ | +       | + | + | + | + | +       | +       | _         | -            |           | -         |
| _   |   |     |          |        |    | 1  |         | 4       | 4        | 4          | 4   | 4   |    | 4_         | 4     | <u></u>  | 4              | 4                                            |     | 4              |             |            |     |          |          |            |          | 4             | 4        | ┛        |            | _          |   | _  | _   |                |          |        | _ | _ |          | *          | *   *    | *        | *        | * * | ۲  | _  |         | _   | _ | _ | +       | _ | + | _ | + | +       | +       | _         | _            | +'        | -         |
| _   | 4 |     |          |        |    |    | 1       | <u></u> | 4        | 4          | 4   |     |    | 4          | ₩4    | 44       | 4              | 4                                            |     | 4              | 4.          | 4.         | 4   |          | 4        |            | 4        | 4             | 4        | _        | _          | _          | _ | +  | +   | _              |          | -      | - | + | _        |            | +        | +        | -        | -   |    | +  | +       | -   | _ | _ | +       | + | + | + | + | +       | +       | +         | +            | +         | -         |
| -   | - | ┛   |          |        | ÷. | 1  | 4       | 4       | 4        | 4          |     |     |    | 4          | ¥     |          |                |                                              |     | Y.             |             |            | 4   | 4        | ł        | 4          | 4        | 4             | _        | -        | +          | +          | + | +  | +   | -              | +        | +      | + | + | +        | -          | +        | +        | +        | +   |    | +  | +       | +   | + | + | +       | + | + | + | + | +       | +       | +         | +            | +         | +         |
|     | - | +   | ⊿        | -      | 1  |    | 4       | ¥       | 4        | 4          |     |     |    | ₽          | 4     | 4        | _              |                                              |     | Y              |             |            | 4   | 4        | 4        | 4          |          |               |          |          | +          | +          | + | +  | +   | -              | +        | +      | + | + | +        | -          | +        | +        | +        | +   | -  | +  | +       | +   | + | + | +       | + | + | + | + | +       | +       | +         | +-           | +         | +         |
|     |   | +   | +        |        |    | 1  | 1       |         |          | 4          |     |     |    | #          | ¥     |          | Y   '<br>Y   ' |                                              |     | Y              |             | Y I        | ł   |          |          | 4          |          | ┛             | 4        | 4        |            | -          |   |    | 4   | -              | +        | +      | + | + | +        | -          | +        | +        | +        | +   | -  | +  | +       | +   | + | + | +       | + | + | + | + | +       | +       | +         | +            | +         | +         |
| *   | 5 | +   | -        | +      | 1  | 4  | 4       |         |          | 4          |     |     |    | ₽          | +     |          |                |                                              |     | Y   '<br>Y   ' | Y<br>Y      | ۲ <u>،</u> |     |          |          |            |          |               | 4        | 4        | 4          |            |   |    | ┛   | +              | +        | +      | + | + | -        | +          | +        | +        | +        | +   | -  | +  | +       | +   | + | + | +       | + | + | + | + | +       | +       | +         | +            | +         | +         |
| -   | + | +   |          |        | _  | +  | 1       |         |          | 4          |     |     |    | #          | ╬     | +        | 4              | _                                            | _   | Y              | 1 / A       |            |     |          |          | -          | ►<br>★   | -             |          | <u>-</u> | ►          |            |   |    | +   | +              | +        | +      | * | - | +        | -          | +        | +        | +        | +   | -  | +  | -       | +   | + | + | +       | + | + | + | + | +       | +       | +         | +            | +         | +         |
|     |   |     |          | F      | 1  | 1  | +       | +       | -        | -          | Y   | 4   | Ľ  | ₽          | #     | <b>+</b> | <b>►</b>       | 4                                            | ·   | <u> </u>       |             |            | ₽   |          | <b>a</b> | Y          |          |               | Ŧ        |          |            |            |   | ┛  | +   | -              | -        | +      | - | - | -        | +          | +        | +        | +        | +   | -  | +  | +'      | ۲   | - | + | +       | + | + | + | + | +       | +       | +         | +-           | +'        | +-        |
|     |   |     |          | Ľ      | 1  | 1  | t       |         |          |            | -   |     | +  | ₽          | Ŧ     | #        | <u>+</u>       | ₽                                            | +   | +              |             | -          |     | Y        | _        | -          | -        | _             | Y        |          |            |            | ₽ | ┛┼ | +   | -              | -        | +      | + | + | -        | +          | +        | +        | +        | +   | -  | +  | +       | +   | - | + | +       | + | + | + | + | +       | +       | +         | +            | +         | +         |
|     | E |     |          | Ľ      | 1  | í  |         |         |          |            |     |     |    | ÷          | $\pm$ | -        | ¥              | Ŧ                                            | ╎   | ₽              |             |            |     | •<br>•   | _        |            | ™<br>*   |               |          |          |            |            | ┛ | +  | +   | -              | -        | +      | + | + | -        | +          | +        | +        | +        | +   | +  | +  | +       | +   | - | + | +       | + | + | + | + | +       | +       | +         | +            | ⊢         | +         |
| ₽   |   |     |          | E      |    |    | ,<br>,  |         |          |            |     |     | Y  |            | ╇     | 1        | ₽              | ÷                                            |     |                |             |            |     |          |          |            | ×<br>Y   |               |          | ×<br>Y   |            |            | + | +  | +   | -              | _        |        | - | + | -        | -          | +        | +        | +        | +   | -  | +  | +       | +   | - | - | +       | + | + | + | + | +       | +       | ⊢         | +            | ⊢         | +         |
| -   | 1 |     | Ľ        | 1.     |    |    |         |         |          |            |     |     |    |            | +     | -        | -              | ¥                                            | ľ   | -              |             |            |     | _        | _        |            | Y        |               | Y        | -        | -          | -          |   |    |     |                |          | 1      | - | + | -        | +          | +        | +        | +        | +   | +  | +  | +       | +   | - | + | +       | + | + | + | + | +       | +       | +         | +            | +         | +         |
| -   | 1 |     |          |        |    |    |         |         |          |            | ×   |     |    |            | +     | ╧        | ₽              | ₽                                            | #   | ╇              |             |            | ł   |          | -        | Y          |          |               | ┧        |          | 4          | 4          |   | ₽  | +   |                | ť        | -      | + | + | -        |            | +        | +        | +        | +   | *  | -  | +       | +   | - | + | +       | + | + | + | + | +       | +       | +         | +-           | +         | +         |
| -   |   |     |          | Ľ      | Ľ  | 1  |         |         |          |            | Y   |     | Ľ  | +          | ╢     | #        | Ŧ              | Ŧ                                            | #   | ť              |             | 4          | ₽   | ł        | ╂        | 4          | 1        | ∄             | -        | -        |            |            | - | -  | ť   | ť              |          | -      | + | + | -        | +          | +        | +        | +        | +   | +^ | +  | _       | `+- | - | + | +       | + | + | + | + | +       | +       | +         | +            | +         | ⊢         |
|     |   |     |          | H.     | +  | ľ  | ť       | ╂       | ╏        | 4          | 4   |     |    | +          | ₽     | 1        | 1              | ₽                                            | ┦   | X              |             | -          | ╢   | ╎        | ╢        |            |          | ┨             | 1        | 1        |            |            |   |    |     | _              | •        | +      | + | + | -        | -          | +        | +        | +        | +   | -  | +  |         | +   | - | + | +       | + | + | - | - | +       | +       | +         | +            | +         | ⊢         |
|     |   |     | F        |        |    | ł  | ť       | ł       |          | 7          |     |     |    | H.         | ×     | 1        | Y              | <b>Y</b>                                     | ľ   | -              |             |            |     | ť        |          |            |          | -             | -        | -        | -          | -          |   |    | _   | -              | -        | +      | + | + | -        | -          | +        | +        | +        | +   | +^ | ╧  | ť       | `   | - | + | +       | + | + | + | + | +       | +       | +         | +            | +         | +         |
|     |   |     | E        |        |    | ł. | ť       | ł       |          | 7          |     | -   |    | ł.         | ÷     | _        | -              | •                                            | Y   | ľ              | 4           |            |     | 1        |          |            |          |               | -        | -        |            |            |   | ľ  | -   |                |          | +      | + | + | -        |            | +        | +        | +        | +   | -  | +  | +       | +   | - | + | +       | + | + | + | + | +       | +       | +         | +            | +         | +         |
| ╈   |   |     | E        | 1      | ť  | ť  | ť       | ľ       |          | 7          |     |     |    | ÍÝ         |       |          | •<br>Y •       |                                              |     | Υ              | 4           |            | -   | ľ        | ľ        |            |          | -             | -        | -        | -          |            |   | ┛  | +   |                | -        | +      | + | + | -        | +          | +        | +        | +        | +   | +  | +  | +       | +   | + | + | +       | + | + | + | + | +       | +       | +         | +            | +-        | $\vdash$  |
| 17  | _ |     | F        |        | ł, | ł. | ť       | ł       |          | f          |     |     |    | Í          | _     |          |                |                                              |     | ΥÍ             | -           |            | ł   | X        | ł        | -          |          | ╊             |          |          | _          |            | - | +  | +   |                |          | +      | + | + | -        |            | +        | +        | +        | +   | -  | +  | +       | +   | + | + | +       | + | + | - | + | +       | +       | +         | +            | +         | +         |
|     |   |     |          |        |    |    | ł.      | ľ       |          | -          | -   | -   | 1  | 1          | _     |          |                |                                              | Y 1 |                |             | 4          | ľ   |          | 1        |            |          | ╗             | 1        | _        | -          | -          | + | +  | +   |                |          | +      | + | + | -        | +          | +        | +        | +        | +   | -  | +  | +       | +   | - | + | +       | + | + | + | + | +       | +       | +         | +            | +-        | +         |
| +   | F |     |          |        |    |    |         | ł       |          | 7          |     |     |    | ÷          |       |          |                | ÷ I                                          |     |                | Ì           | a É        | ľ   |          |          |            |          |               | -        | -        | -          | -          | + | +  | +   |                | -        | +      | + | + | -        |            | +        | +        | +        | +   |    | +  | +       | +   | - | - | +       | + | + | + | + | +       | +       | +         | +            | +-1       | +         |
|     |   | 1-  | F        | 1      |    |    |         |         |          | 7          | -   | -   |    | 1          |       |          |                |                                              |     |                |             |            | Ĩ   |          |          | _          | -        | -             |          |          |            |            | - | *  | +   |                |          | +      | + | + |          |            | +        | +        | +        | +   | +  | +  | +       | +   | - | + | +       | + | + | + | + | +       | +       | +         | +            | +         | -         |
|     | 1 | t   | t        | f      | T  | T  | _       | ł.      | =        | -          |     |     |    | 亡          | Ŧ     | T.       | 1              |                                              |     |                |             |            | =+* | ľ        | 1        | -          |          | +             | +        | +        | +          | +          | + | -  | +   | +              | +        | +      | + | + | +        | 1          | +        | +        | +        | +   | +  | +  | +       | +   | + | + | +       | + | + | + | + | +       | +       | +         | +            | +         | +         |
|     |   | t   | $\vdash$ | $^{+}$ | +  | t  | ť       | Ť       | _        | ∡          | 4   |     |    |            | t     |          |                |                                              |     | •              | 4           | 4          | Ť   | 1        | +        |            |          | +             |          |          | +          | +          | + | +  | +   |                | t        | +      | + | + | t        |            | +        | +        | +        | +   | 1  | +  | +       | +   | + | t | $^{+}$  | + | + | + | + | +       | +       | $\top$    | $\top$       | $\square$ | $\square$ |
|     |   | t   | t        | t      | 1  | t  | +       | +       |          | -          |     | 1   | ſ  | f          | Ŧ     | Ŧ        |                | •                                            |     |                |             | -          | +   | +        | +        |            |          | *             |          |          | +          | +          | + |    | +   |                | +        | $\top$ | + | + |          | *          | 7        | +        | +        | +   |    | +  | +       | +   |   | t | +       | + | + | + | + | +       | $\top$  | $\top$    | $\top$       | $\square$ |           |
|     |   | *   | T        | 1      | 1  | +  | +       | 1       |          |            |     | 1   | t  | t          | +     | +        |                | •                                            |     |                |             |            | +   | +        | +        |            |          |               |          |          | +          |            | + |    | +   |                | +        | 1      | 1 | 1 | 1        | 1          | +        | +        | +        | +   |    | +  | +       | +   | + | + | +       | + | + | + | + | +       | 1       | $\top$    | $\mathbf{T}$ | $\square$ |           |
|     |   | T   | 1        | 1      | 1  | 1  |         | 1       |          |            |     |     | 1  | t          | t     | +        |                | • •                                          |     |                |             |            |     |          |          |            |          |               |          |          | 1          |            |   |    |     |                |          |        | 1 |   |          |            |          |          |          |     |    |    |         |     | T | 1 |         |   |   | + | + | +       | 1       | $\square$ | $\top$       |           |           |
|     |   | Τ   |          |        |    |    | 1       |         |          |            |     |     | 1  | T          | T     | •        |                | • •                                          |     |                |             |            |     |          |          |            |          |               |          |          | +          |            |   |    |     |                |          | 1      |   |   |          |            |          | 1        |          |     |    |    |         |     |   |   | T       |   |   |   | + | T       | T       | $\square$ |              | $\square$ |           |
|     |   | T   | Γ        | 1      |    | 1  | T       | T       |          |            |     |     | T  | T          | T     |          |                | •                                            |     |                |             |            | 1   |          |          |            |          | 1             |          |          | 1          |            |   |    |     |                |          |        | T |   | 1        |            | 1        | T        | T        | 1   |    |    | 1       |     | T | 1 | T       | T | 1 | 1 | + | T       | T       | $\square$ | $\square$    |           |           |
|     |   | T   | Γ        | 1      | `` | 1  | ٩,      | 1       | 1        | <u>م</u> ^ | × ^ | . ^ | 1  | ţ,         | 1     |          |                | • •                                          |     |                |             | 1          | 1   | 1        | 1        | ٢,         | 1        | 1             |          |          | 1          |            | 1 |    |     |                |          |        | 1 |   | T        |            | 1        | 1        | 1        | 1   |    |    | 1       |     | 1 | 1 | T       | + | 1 | + | T | +       | $\top$  | $\square$ | $\square$    | $\square$ |           |
|     |   | . 1 | . ^      | 1      | ٩, | 1  | 1       | 1       | 1        | <u>`</u>   | ~   | ~   | 1  | 1          | Ť     |          |                | •                                            |     | 1              | 1           | 1          | 1   | 1        | 1        | <u>ر</u> م | ٢,       | <u>`</u>      |          |          | 1          |            |   |    |     |                |          |        | 1 |   | T        |            |          |          |          | 1   |    |    |         |     | T | 1 | 1       |   |   | + | + | +       | 1       | $\square$ | $\square$    |           |           |
| 1 . | 1 | 1   | 1        | 1      | 1  | 1  | 1       | 1       | <u>`</u> | <u>^</u>   | ~   | ~   | 1  | 1          | 1     | × .      | × .            | <u>,                                    </u> | 1   | 1              | 1           | 1          | 1   | 1        | 1        | <u>,</u>   | <u>,</u> | <u>`</u> ,    | <u>`</u> | <u>`</u> |            |            | 1 | 1  | × , | <sup>^</sup> ر | <u>م</u> | 1      | 1 | 1 | <b>۱</b> | ۰ <u>۱</u> | <u>م</u> | <b>۱</b> | 1        |     |    |    |         |     |   |   |         |   |   |   | 1 | 1       | 1       | $\square$ | 1            |           |           |
| 1 . | 1 | 1   | 1        | 1      | 1  | 1  | 1       | 1       | <u>^</u> | <u>^</u>   | ~   | ~   | 1  | 1          | Ť     | 1        | 1              | 1                                            | 1   | 1              | 1           | 1          | 1   | 1        | 1        | <u>ر</u> ، | <u>،</u> | <u>`</u> ,    | ~        | ~        | <u>`</u> , | <u>`</u> , | 1 | 1  | 4   | ۲ <u>۲</u>     | × .      | 1      | 1 | 1 | 1        | 1          | 1        | 1        | <u>ر</u> | ^   |    |    |         |     | 1 |   | T       |   |   |   | 1 | 1       | T       | $\square$ | $\square$    |           |           |
|     |   | Τ   |          |        |    | T  | T       | T       |          |            |     |     | Γ  | T          | T     | T        | T              | T                                            | T   |                |             |            | T   | T        |          |            |          |               |          |          | 1          |            |   |    |     |                |          |        |   |   |          |            |          |          |          |     |    |    |         |     |   |   | T       |   |   |   |   |         | T       |           | Г            |           |           |
|     |   | Τ   | Γ        | Τ      | 1  | T  | Τ       | T       |          |            |     |     | Γ  | T          | T     | T        | T              | T                                            |     |                |             |            | T   |          |          |            |          |               |          |          | 1          | 1          |   |    |     |                |          |        | Τ |   |          |            |          |          | Τ        |     |    | T  | Τ       |     |   | T | Τ       | T | T |   |   |         | T       |           | Τ            | $\square$ |           |
|     |   |     |          | 1      |    |    |         |         |          |            |     |     |    | T          | T     | T        | T              | $\top$                                       |     |                |             |            |     |          |          |            |          |               |          |          |            |            |   |    |     |                |          |        |   |   |          |            |          |          |          |     |    |    |         |     |   |   |         |   |   |   | 1 |         | 1       | $\square$ | 1            |           |           |
|     |   |     |          |        |    |    |         |         |          |            |     |     |    | T          | T     | T        | Τ              | T                                            |     |                |             |            |     |          |          |            |          |               |          |          |            |            |   |    |     |                |          |        |   |   |          |            |          |          |          |     |    |    |         |     |   |   |         |   |   | T | T |         | Τ       | Т         | T            |           |           |
|     |   | T   |          |        |    |    |         |         |          |            |     |     |    | T          |       | T        | T              | T                                            |     |                |             |            |     |          |          |            |          |               |          |          |            |            |   |    |     |                |          |        |   |   |          |            |          |          |          |     |    |    |         |     |   |   |         |   |   |   |   |         | T       |           |              |           |           |

#### Fabric: 16 count Navy Blue Aida Stitches: 121 x 91 Size: 7.56 x 5.69 inches or 19.21 x 14.45 cm Colours: DMC Use 2 strands of thread for cross stitch <u>Sym</u> No. Colour Name Sym No. Colour Name 1 900 Saffron orange Y 946 Fire orange ٥ 3865 Winter white ۲ 839 Root brown Deep grass green 1 905 699 Parrot green Daffodil yellow S \* 973 951 Light eggshell cream Half Cross Stitches <u>Sym</u> No. Colour Name <u>No.</u> Colour Name <u>Sym</u> 4 S 827 Forget-me-not blue 951 Light eggshell cream Use 1 strand of thread for backstitch DMC 3865 Winter white DMC 945 Eggshell cream

Note: The shaded blocks on the chart represent overlapping stitches. Produced using Cross Stitch Professional for Windows <u>www.dpsoftware.co.uk</u> Copyright © Irene Stegnii 2021 All rights reserved.