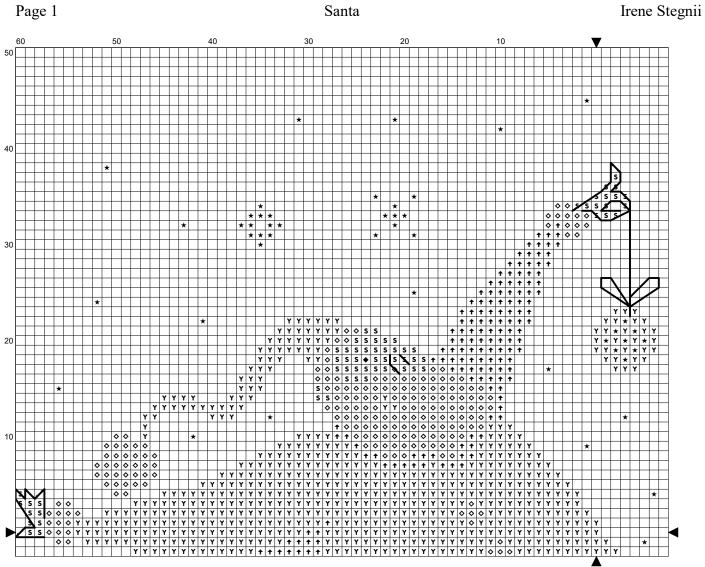

# Mushroom House Cross Stitch Pattern

Stitches: 121 x 91 Size: 7.56 x 5.69 inches or 19.21 x 14.45 cm

Find out more at needlepointnook.com

Santa

Page 3

Santa

| _   | _ | 10  | )        | _      |    |    |         | _       | _        |            | _   | _   | 20 | 3          | _     | _        | _              | _                                            | _   | _              | _           | _          | 3   | 0        | _        | _          | _        | _             |          | _        | _,         |            | 4 | 10 | _   | _              | _        |        |   |   | _        |            | 5        | 0        |          |     | _  | _  | _       | _   |   |   | 6       | 0 |   | _ | _ | _       | _       | _         | _            | _         | 70        |
|-----|---|-----|----------|--------|----|----|---------|---------|----------|------------|-----|-----|----|------------|-------|----------|----------------|----------------------------------------------|-----|----------------|-------------|------------|-----|----------|----------|------------|----------|---------------|----------|----------|------------|------------|---|----|-----|----------------|----------|--------|---|---|----------|------------|----------|----------|----------|-----|----|----|---------|-----|---|---|---------|---|---|---|---|---------|---------|-----------|--------------|-----------|-----------|
|     |   |     |          |        |    |    | -       | 4       |          |            |     |     |    |            | 4     | 4        | 4.             | <b>4</b>                                     |     |                |             | 4          |     |          |          |            |          |               |          |          |            |            |   |    |     |                |          |        |   |   |          |            |          |          |          |     |    |    |         |     |   |   |         |   |   | 4 | 4 | 4       | 4       | 4         |              |           |           |
|     |   |     |          |        |    |    |         |         | 4        |            |     |     |    | 4          | 4     | 4        | 4              | 4                                            | 4   | 4              | 4           |            |     |          |          |            |          |               |          |          |            |            |   | *  |     |                |          |        |   |   |          |            |          |          |          |     |    |    |         |     |   |   |         |   |   | 4 | 4 | 4       | 4       | 4         |              |           |           |
|     |   |     |          |        |    |    |         | 4       |          | 4          | 4   | 4   |    | 4          | 44    | 4 4      | 4,             | 4                                            | 4   | <b>\</b> .     | 4           | 4.         | 4   | 4        | 4        |            | 4        |               |          |          |            |            |   |    |     |                |          |        |   |   |          |            |          |          |          |     |    |    |         |     |   |   |         |   |   | 4 | 4 |         | 4       | -         |              |           | -         |
|     |   |     |          |        |    | _  | $\perp$ | +       |          | ◢          |     | Y   |    | 1          |       | 4        | 4              | ₄∔                                           | 4   | 4              | <b>4</b>  ) |            |     |          |          |            |          |               |          |          |            |            |   |    | _   |                |          |        |   |   |          |            |          | *        |          |     |    | _  | $\perp$ |     | _ |   | $\perp$ |   |   | _ | _ | $\perp$ | $\perp$ | $\perp$   |              | $\perp$   | ⊢         |
|     |   |     |          |        |    | _  | +       |         | =+       | _          | _   | -   | -  | Y          |       | 4        | 4              | 4∔                                           | 4   | 4              | _           |            |     | ٢,       |          | ◢          |          |               |          | _        | _          |            |   |    | _   |                |          |        | 1 |   |          |            |          | * *      | -        |     |    | _  |         | _   | _ |   | +       | _ | + | _ | _ | +       | $\perp$ | $\perp$   | 1            | -         | ⊢         |
|     |   |     |          |        |    | 1  | 1       |         |          |            | Y   | Y   |    | Y          |       | Y N      |                | <b>4</b> )                                   |     | <b>4</b>       | _           |            |     | <b>Y</b> |          |            |          | $\rightarrow$ |          |          | _          | _          | _ | _  | _   |                |          | _      | + | - |          |            | * *      | ٢        | +        |     |    | _  | +       | +   | _ | _ | +       | + | _ | + | + | +       | ⊥       | $\perp$   | $\vdash$     | $\perp$   | ⊢         |
|     |   |     |          |        | 4  | 1  | 1       |         |          | Y          |     |     |    | Y          |       | Y        |                | <b>⊾</b> !                                   |     |                |             |            |     | * '      |          |            |          |               |          |          |            |            |   |    |     |                |          |        |   | _ |          | *          | ٢        |          | _        |     |    |    |         |     |   |   |         | * | ٢ | + | + | +       | ╇       | +         | +            |           | ⊢         |
| _   | * | -   | _        |        |    | -  | 4       |         |          |            | Y   | Y   | Y  | <b>⊥</b> ĭ | r     | 4        | 4              | <b>▶</b> ₽                                   |     |                |             |            |     | * 1      |          |            |          |               |          |          | _          |            |   |    | -   |                |          |        | - | - | *        |            | -        |          | *        | 7   |    | -  | _       | -   |   | _ | +       | - | _ | + | + | +       | +-      | +         | ╞            | +         | ⊢         |
| _   |   | -   | -        | +      |    | +  | 4       | 4       | 4        | 4          |     | Y   | Y  | ₽          | ⊾≉    | 4        | 4              | 4                                            |     |                |             |            |     | * '      |          |            | 4        | ┛             |          | _        |            | _          | 4 | _  | _   |                |          |        | + | - | *        |            | *        |          |          |     | *  |    | _       | _   | _ | _ | +       | + | + | _ | + | +       | +       | +-        | +            | '         | 1         |
|     |   | -   | -        |        |    |    | 4       |         | 4        |            |     | 4   |    | ₽          | ₽     | <u></u>  | 4              | 4                                            |     |                |             |            |     | Y '      |          |            |          | 4             | 4        | 4        | _          | ◢          | _ | +  | +   | _              | -        | +      | + | + | *        |            | *        |          | *        | ۲   | *  |    | +       | +   | _ | - | +       | + | + | + | + | +       | +       | +         | +            | +-'       | -         |
|     |   |     |          |        | 4  | 4  | 4       |         |          |            |     | 4   |    | ₽          | 4     | 4        | 4              | 4                                            | 4   |                |             | <b>Y</b>   | Y   | Y        | Ъļ       |            | 4        | 4             |          | _        | 4          | _          | _ | +  | _   |                |          |        | + | _ | *        |            |          | *        |          |     | *  | ۲. | _       | _   | _ | _ | +       | + | + | + | + | +       | +       | _         | -            |           | -         |
| _   |   |     |          |        |    | 1  |         | 4       | 4        | 4          | 4   | 4   |    | 4_         | 4     | <u></u>  | 4              | 4                                            |     | 4              |             |            |     |          |          |            |          | 4             | 4        | ┛        |            | _          |   | _  | _   |                |          |        | _ | _ |          | *          | *   *    | *        | *        | * * | ۲  | _  |         | _   | _ | _ | +       | _ | + | _ | + | +       | +       | _         | _            | +'        | -         |
| _   | 4 |     |          |        |    |    | 1       | <u></u> | 4        | 4          | 4   |     |    | 4          | ₩4    | 44       | 4              | 4                                            |     | 4              | 4.          | 4.         | 4   |          | 4        |            | 4        | 4             | 4        | _        | _          | _          | _ | +  | +   | _              |          | -      | - | + | _        |            | +        | +        | -        | -   |    | +  | +       | -   | _ | _ | +       | + | + | + | + | +       | +       | +         | +            | +         | -         |
| -   | - | ┛   |          |        | ÷. | 1  | 4       | 4       | 4        | 4          |     |     |    | 4          | ¥     |          |                |                                              |     | Y.             |             |            | 4   | 4        | ł        | 4          | 4        | 4             | _        | -        | +          | +          | + | +  | +   | -              | +        | +      | + | + | +        | -          | +        | +        | +        | +   |    | +  | +       | +   | + | + | +       | + | + | + | + | +       | +       | +         | +            | +         | +         |
|     | - | +   | ⊿        | -      | 1  |    | 4       | ¥       | 4        | 4          |     |     |    | ₽          | 4     | 4        | _              |                                              |     | Y              |             |            | 4   | 4        | 4        | 4          |          |               |          |          | +          | +          | + | +  | +   | -              | +        | +      | + | + | +        | -          | +        | +        | +        | +   | -  | +  | +       | +   | + | + | +       | + | + | + | + | +       | +       | +         | +-           | +         | +         |
|     |   | +   | +        |        |    | 1  | 1       |         |          | 4          |     |     |    | #          | ¥     |          | Y   '<br>Y   ' |                                              |     | Y              |             | Y I        | ł   |          |          | 4          |          | ┛             | 4        | 4        |            | -          |   |    | 4   | -              | +        | +      | + | + | +        | -          | +        | +        | +        | +   | -  | +  | +       | +   | + | + | +       | + | + | + | + | +       | +       | +         | +            | +         | +         |
| *   | 5 | +   | -        | +      | 1  | 4  | 4       |         |          | 4          |     |     |    | ₽          | +     |          |                |                                              |     | Y   '<br>Y   ' | Y<br>Y      | ۲ <u>،</u> |     |          |          |            |          |               | 4        | 4        | 4          |            |   |    | ┛   | +              | +        | +      | + | + | -        | +          | +        | +        | +        | +   | -  | +  | +       | +   | + | + | +       | + | + | + | + | +       | +       | +         | +            | +         | +         |
| -   | + | +   |          |        | _  | +  | 1       |         |          | 4          |     |     |    | #          | ╬     | +        | 4              | _                                            | _   | Y              | 1 / A       |            |     |          |          | -          | ►<br>★   | -             |          | <u>-</u> | ►          |            |   |    | +   | +              | +        | +      | * | - | +        | -          | +        | +        | +        | +   | -  | +  | -       | +   | + | + | +       | + | + | + | + | +       | +       | +         | +            | +         | +         |
|     |   |     |          | F      | 1  | 1  | +       | +       | -        | -          | Y   | 4   | Ľ  | ₽          | #     | <b>+</b> | <b>►</b>       | 4                                            | ·   | <u> </u>       |             |            | ₽   |          | <b>a</b> | Y          |          |               | Ŧ        |          |            |            |   | ┛  | +   | -              | -        | +      | - | - | -        | +          | +        | +        | +        | +   | -  | +  | +'      | ۲   | - | + | +       | + | + | + | + | +       | +       | +         | +-           | +'        | +-        |
|     |   |     |          | Ľ      | 1  | 1  | t       |         |          |            | -   |     | +  | ₽          | Ŧ     | #        | <u>+</u>       | ₽                                            | +   | +              |             | -          |     | Y        | _        | -          | -        | _             | Y        |          |            |            | ₽ | ┛┼ | +   | -              | -        | +      | + | + | -        | +          | +        | +        | +        | +   | -  | +  | +       | +   | - | + | +       | + | + | + | + | +       | +       | +         | +            | +         | +         |
|     | E |     |          | Ľ      | 1  | í  |         |         |          |            |     |     |    | ÷          | $\pm$ | -        | ¥              | Ŧ                                            | ╎   | ₽              |             |            |     | •<br>•   | _        |            | ™<br>*   |               |          |          |            |            | ┛ | +  | +   | -              | -        | +      | + | + | -        | +          | +        | +        | +        | +   | +  | +  | +       | +   | - | + | +       | + | + | + | + | +       | +       | +         | +            | ⊢         | +         |
| ₽   |   |     |          | E      |    |    | ,<br>,  |         |          |            |     |     | Y  |            | ╇     | 1        | ₽              | ÷                                            |     |                |             |            |     |          |          |            | ×<br>Y   |               |          | ×<br>Y   |            |            | + | +  | +   | -              | _        |        | - | + | -        | -          | +        | +        | +        | +   | -  | +  | +       | +   | - | - | +       | + | + | + | + | +       | +       | ⊢         | +            | ⊢         | +         |
| -   | 1 |     | Ľ        | 1.     |    |    |         |         |          |            |     |     |    |            | +     | -        | -              | ¥                                            | ľ   | -              |             |            |     | _        | _        |            | Y        |               | Y        | -        | -          | -          |   |    |     |                |          | 1      | - | + | -        | +          | +        | +        | +        | +   | +  | +  | +       | +   | - | + | +       | + | + | + | + | +       | +       | +         | +            | +         | +         |
| -   | 1 |     |          |        |    |    |         |         |          |            | ×   |     |    |            | +     | ╧        | ₽              | ₽                                            | #   | ╇              |             |            | ł   |          | -        | Y          |          |               | ┧        |          | 4          | 4          |   | ₽  | +   |                | ť        | -      | + | + | -        |            | +        | +        | +        | +   | *  | -  | +       | +   | - | + | +       | + | + | + | + | +       | +       | +         | +-           | +         | +         |
| -   |   |     |          | Ľ      | Ľ  | 1  |         |         |          |            | Y   |     | Ľ  | +          | ╢     | #        | Ŧ              | Ŧ                                            | #   | ť              |             | 4          | ₽   | ł        | ╂        | 4          | 1        | ∄             | -        | -        |            |            | - | -  | ť   | ť              |          | -      | + | + | -        | +          | +        | +        | +        | +   | +^ | +  | _       | `+- | - | + | +       | + | + | + | + | +       | +       | +         | +            | +         | ⊢         |
|     |   |     |          | H.     | +  | ľ  | ť       | ╂       | ╏        | 4          | 4   |     |    | +          | ₽     | 1        | 1              | ₽                                            | ┦   | X              |             | -          | ╢   | ╎        | ╢        |            |          | ┨             | 1        | 1        |            |            |   |    |     | _              | •        | +      | + | + | -        | -          | +        | +        | +        | +   | -  | +  |         | +   | - | + | +       | + | + | - | - | +       | +       | +         | +            | +         | ⊢         |
|     |   |     | F        |        |    | ł  | ť       | ł       |          | 7          |     |     |    | H.         | ×     | 1        | Y              | <b>Y</b>                                     | ľ   | -              |             |            |     | ť        |          |            |          | -             | -        | -        | -          | -          |   |    | _   | -              | -        | +      | + | + | -        | -          | +        | +        | +        | +   | +^ | ╧  | ť       | `   | - | + | +       | + | + | + | + | +       | +       | +         | +            | +         | +         |
|     |   |     | E        |        |    | ł. | ť       | ł       |          | 7          |     | -   |    | ł.         | ÷     | _        | -              | •                                            | Y   | ľ              | 4           |            |     | 1        |          |            |          |               | -        | -        |            |            |   | ľ  | -   |                |          | +      | + | + | -        |            | +        | +        | +        | +   | -  | +  | +       | +   | - | + | +       | + | + | + | + | +       | +       | +         | +            | +         | +         |
| ╈   |   |     | E        | 1      | ť  | ť  | ť       | ľ       |          | 7          |     |     |    | ÍÝ         |       |          | •<br>Y •       |                                              |     | Υ              | 4           |            | -   | ľ        | ľ        |            |          | -             | -        | -        | -          |            |   | ┛  | +   |                | -        | +      | + | + | -        | +          | +        | +        | +        | +   | +  | +  | +       | +   | + | + | +       | + | + | + | + | +       | +       | +         | +            | +-        | $\vdash$  |
| 17  | _ |     | F        |        | ł, | ł. | ť       | ł       |          | f          |     |     |    | Í          | _     |          |                |                                              |     | ΥÍ             | -           |            | ł   | X        | ł        | -          |          | ╊             |          |          | _          |            | - | +  | +   |                |          | +      | + | + | -        |            | +        | +        | +        | +   | -  | +  | +       | +   | + | + | +       | + | + | - | + | +       | +       | +         | +            | +         | +         |
|     |   |     |          |        |    |    | ł.      | ľ       |          | -          | -   | -   | 1  | 1          | _     |          |                |                                              | Y 1 |                |             | 4          | ľ   |          | 1        |            |          | ╗             | 1        | _        | -          | -          | + | +  | +   |                |          | +      | + | + | -        | +          | +        | +        | +        | +   | -  | +  | +       | +   | - | + | +       | + | + | + | + | +       | +       | +         | +            | +-        | +         |
| +   | F |     |          |        |    |    |         | ł       |          | 7          |     |     |    | ÷          |       |          |                | ÷ I                                          |     |                | Ì           | a É        | ľ   |          |          |            |          |               | -        | -        | -          | -          | + | +  | +   |                | -        | +      | + | + | -        |            | +        | +        | +        | +   |    | +  | +       | +   | - | - | +       | + | + | + | + | +       | +       | +         | +            | +-1       | +         |
|     |   | 1-  | F        | 1      |    |    |         |         |          | 7          | -   | -   |    | 1          |       |          |                |                                              |     |                |             |            | Ĩ   |          |          | _          | -        | -             |          |          |            |            | - | *  | +   |                |          | +      | + | + |          |            | +        | +        | +        | +   | +  | +  | +       | +   | - | + | +       | + | + | + | + | +       | +       | +         | +            | +         | -         |
|     | 1 | t   | t        | f      | T  | T  | _       | ł.      | =        | -          |     |     |    | 亡          | Ŧ     | T.       | 1              |                                              |     |                |             |            | =+* | ľ        | 1        | -          |          | +             | +        | +        | +          | +          | + | -  | +   | +              | +        | +      | + | + | +        | 1          | +        | +        | +        | +   | +  | +  | +       | +   | + | + | +       | + | + | + | + | +       | +       | +         | +            | +         | +         |
|     |   | t   | $\vdash$ | $^{+}$ | +  | t  | ť       | Ť       | _        | ∡          | 4   |     |    |            | t     |          |                |                                              |     | •              | 4           | 4          | Ť   | 1        | +        |            |          | +             |          |          | +          | +          | + | +  | +   |                | t        | +      | + | + | t        |            | +        | +        | +        | +   | 1  | +  | +       | +   | + | t | $^{+}$  | + | + | + | + | +       | +       | $\top$    | $\top$       | $\square$ | $\square$ |
|     |   | t   | t        | t      | 1  | t  | +       | +       |          | -          |     | 1   | ſ  | f          | Ŧ     | Ŧ        |                | •                                            |     |                |             | -          | +   | +        | +        |            |          | *             |          |          | +          | +          | + |    | +   |                | +        | $\top$ | + | + |          | *          | 7        | +        | +        | +   |    | +  | +       | +   |   | t | +       | + | + | + | + | +       | $\top$  | $\top$    | $\top$       | $\square$ |           |
|     |   | *   | T        | 1      | 1  | +  | +       | 1       |          |            |     | 1   | t  | t          | +     | +        |                | •                                            |     |                |             |            | +   | +        | +        |            |          |               |          |          | +          |            | + |    | +   |                | +        | 1      | 1 | 1 | 1        | 1          | +        | +        | +        | +   |    | +  | +       | +   | + | + | +       | + | + | + | + | +       | 1       | $\top$    | $\mathbf{T}$ | $\square$ |           |
|     |   | T   | 1        | 1      | 1  | 1  |         | 1       |          |            |     |     | 1  | t          | t     | +        |                | • •                                          |     |                |             |            |     |          |          |            |          |               |          |          | 1          |            |   |    |     |                |          |        | 1 |   |          |            |          |          |          |     |    |    |         |     | T | 1 |         |   |   | + | + | +       | 1       | $\square$ | $\top$       |           |           |
|     |   | Τ   |          |        |    |    | 1       |         |          |            |     |     | 1  | T          | T     | •        |                | • •                                          |     |                |             |            |     |          |          |            |          |               |          |          | +          |            |   |    |     |                |          | 1      |   |   |          |            |          | 1        |          |     |    |    |         |     |   |   | T       |   |   |   | + | T       | T       | $\square$ |              | $\square$ |           |
|     |   | T   | Γ        | 1      |    | 1  | T       | T       |          |            |     |     | T  | T          | T     |          |                | •                                            |     |                |             |            | 1   |          |          |            |          | 1             |          |          | 1          |            |   |    |     |                |          |        | T |   | 1        |            | 1        | T        | T        | 1   |    |    | 1       |     | T | 1 | T       | T | 1 | 1 | + | T       | T       | $\square$ | $\square$    |           |           |
|     |   | T   | Γ        | 1      | `` | 1  | ٩,      | 1       | 1        | <u>م</u> ^ | × ^ | . ^ | 1  | ţ,         | 1     |          |                | • •                                          |     |                |             | 1          | 1   | 1        | 1        | ٢,         | 1        | 1             |          |          | 1          |            | 1 |    |     |                |          |        | 1 |   | T        |            | 1        | 1        | 1        | 1   |    |    | 1       |     | 1 | 1 | T       | + | 1 | + | T | +       | $\top$  | $\square$ | $\square$    | $\square$ |           |
|     |   | . 1 | . ^      | 1      | ٩, | 1  | 1       | 1       | 1        | <u>`</u>   | ~   | ~   | 1  | 1          | Ť     |          |                | •                                            |     | 1              | 1           | 1          | 1   | 1        | 1        | <u>ر</u> م | ٢,       | <u>`</u>      |          |          | 1          |            |   |    |     |                |          |        | 1 |   | T        |            |          |          |          | 1   |    |    |         |     | T | 1 | 1       |   |   | + | + | +       | 1       | $\square$ | $\square$    |           |           |
| 1 . | 1 | 1   | 1        | 1      | 1  | 1  | 1       | 1       | <u>`</u> | <u>^</u>   | ~   | ~   | 1  | 1          | 1     | × .      | × .            | <u>,                                    </u> | 1   | 1              | 1           | 1          | 1   | 1        | 1        | <u>,</u>   | <u>,</u> | <u>`</u> ,    | <u>`</u> | <u>`</u> |            |            | 1 | 1  | × , | <sup>^</sup> ر | <u>م</u> | 1      | 1 | 1 | <b>۱</b> | ۰ <u>۱</u> | <u>م</u> | <b>۱</b> | 1        |     |    |    |         |     |   |   |         |   |   |   | 1 | 1       | 1       | $\square$ | 1            |           |           |
| 1 . | 1 | 1   | 1        | 1      | 1  | 1  | 1       | 1       | <u>^</u> | <u>^</u>   | ~   | ~   | 1  | 1          | Ť     | 1        | 1              | 1                                            | 1   | 1              | 1           | 1          | 1   | 1        | 1        | <u>ر</u> ، | <u>،</u> | <u>`</u> ,    | ~        | ~        | <u>`</u> , | <u>`</u> , | 1 | 1  | 4   | ۲ <u>۲</u>     | × .      | 1      | 1 | 1 | 1        | 1          | 1        | 1        | <u>ر</u> | ^   |    |    |         |     | 1 |   | T       |   |   |   | 1 | 1       | T       | $\square$ | $\square$    |           |           |
|     |   | Τ   |          |        |    | T  | T       | T       |          |            |     |     | Γ  | T          | T     | T        | T              | T                                            | T   |                |             |            | T   | T        |          |            |          |               |          |          | 1          |            |   |    |     |                |          |        |   |   |          |            |          |          |          |     |    |    |         |     |   |   | T       |   |   |   |   |         | T       |           | Г            |           |           |
|     |   | Τ   | Γ        | Τ      | 1  | T  | Τ       | T       |          |            |     |     | Γ  | T          | T     | T        | T              | T                                            |     |                |             |            | T   |          |          |            |          |               |          |          | 1          | 1          |   |    |     |                |          |        | Τ |   |          |            |          |          | Τ        |     |    | T  | Τ       |     |   | T | Τ       | T | T |   |   |         | T       |           | Τ            | $\square$ |           |
|     |   |     |          | 1      |    |    |         |         |          |            |     |     |    | T          | T     | T        | T              | $\top$                                       |     |                |             |            |     |          |          |            |          |               |          |          |            |            |   |    |     |                |          |        |   |   |          |            |          |          |          |     |    |    |         |     |   |   |         |   |   |   | 1 |         | 1       | $\square$ | 1            |           |           |
|     |   |     |          |        |    |    |         |         |          |            |     |     |    | T          | T     | T        | Τ              | T                                            |     |                |             |            |     |          |          |            |          |               |          |          |            |            |   |    |     |                |          |        |   |   |          |            |          |          |          |     |    |    |         |     |   |   |         |   |   | T | T |         | Τ       | Т         | T            |           |           |
|     |   | T   |          |        |    |    |         |         |          |            |     |     |    | T          |       | T        | T              | T                                            |     |                |             |            |     |          |          |            |          |               |          |          |            |            |   |    |     |                |          |        |   |   |          |            |          |          |          |     |    |    |         |     |   |   |         |   |   |   |   |         | T       |           |              |           |           |

#### Fabric: 16 count Navy Blue Aida Stitches: 121 x 91 Size: 7.56 x 5.69 inches or 19.21 x 14.45 cm Colours: DMC Use 2 strands of thread for cross stitch <u>Sym</u> No. Colour Name Sym No. Colour Name 1 900 Saffron orange Y 946 Fire orange ٥ 3865 Winter white ۲ 839 Root brown Deep grass green 1 905 699 Parrot green Daffodil yellow S \* 973 951 Light eggshell cream Half Cross Stitches <u>Sym</u> No. Colour Name <u>No.</u> Colour Name <u>Sym</u> 4 S 827 Forget-me-not blue 951 Light eggshell cream Use 1 strand of thread for backstitch DMC 3865 Winter white DMC 945 Eggshell cream