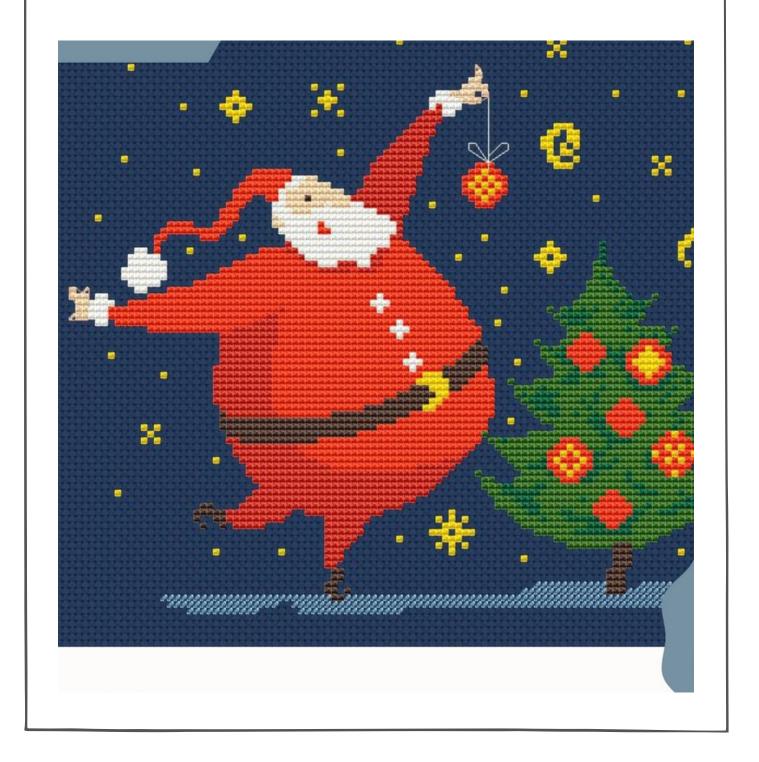

#### Fabric: 16 count Navy Blue Aida Stitches: 121 x 91 Size: 7.56 x 5.69 inches or 19.21 x 14.45 cm Colours: DMC Use 2 strands of thread for cross stitch <u>Sym</u> No. Colour Name Sym No. Colour Name 1 900 Saffron orange Y 946 Fire orange ٥ 3865 Winter white ۲ 839 Root brown Deep grass green 1 905 699 Parrot green Daffodil yellow S \* 973 951 Light eggshell cream Half Cross Stitches <u>Sym</u> No. Colour Name <u>No.</u> Colour Name <u>Sym</u> 4 S 827 Forget-me-not blue 951 Light eggshell cream Use 1 strand of thread for backstitch DMC 3865 Winter white DMC 945 Eggshell cream