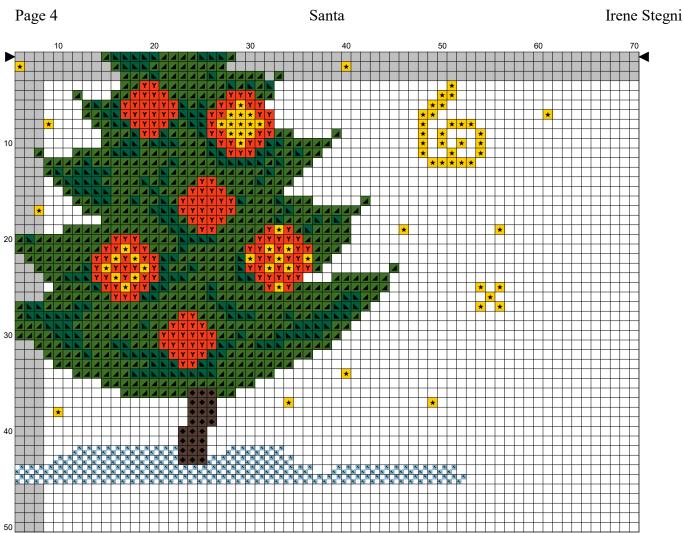

Page 4

Santa

#### Fabric: 16 count Navy Blue Aida Stitches: 121 x 91 Size: 7.56 x 5.69 inches or 19.21 x 14.45 cm Colours: DMC Use 2 strands of thread for cross stitch <u>Sym</u> No. Colour Name Sym No. Colour Name 1 900 Saffron orange Y 946 Fire orange ٥ 3865 Winter white ۲ 839 Root brown Deep grass green 1 905 699 Parrot green Daffodil yellow S \* 973 951 Light eggshell cream Half Cross Stitches <u>Sym</u> No. Colour Name <u>No.</u> Colour Name <u>Sym</u> 4 S 827 Forget-me-not blue 951 Light eggshell cream Use 1 strand of thread for backstitch DMC 3865 Winter white DMC 945 Eggshell cream

Note: The shaded blocks on the chart represent overlapping stitches. Produced using Cross Stitch Professional for Windows <u>www.dpsoftware.co.uk</u> Copyright © Irene Stegnii 2021 All rights reserved.