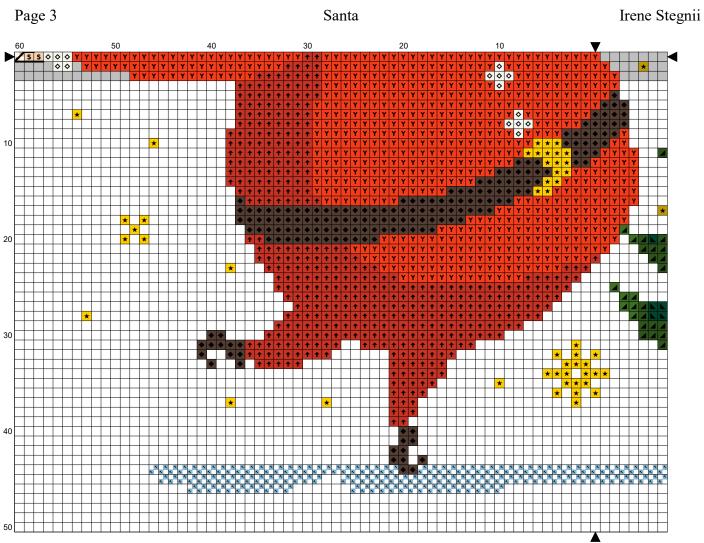

# Mushroom House Cross Stitch Pattern

Stitches: 121 x 91 Size: 7.56 x 5.69 inches or 19.21 x 14.45 cm

Find out more at needlepointnook.com

Santa

Page 3

Santa

| _   | _ | 10  | )        | _      |    |    |         | _       | _        |            | _   | _   | 20 | 3          | _     | _        | _              | _                                            | _   | _              | _           | _          | 3   | 0        | _        | _          | _        | _             |          | _        | _,         |            | 4 | 10 | _   | _              | _        |        |   |   | _        |            | 5        | 0        |          |     | _  | _  | _       | _   |   |   | 6       | 0 |   | _ | _ | _       | _       | _         | _            | _         | 70        |
|-----|---|-----|----------|--------|----|----|---------|---------|----------|------------|-----|-----|----|------------|-------|----------|----------------|----------------------------------------------|-----|----------------|-------------|------------|-----|----------|----------|------------|----------|---------------|----------|----------|------------|------------|---|----|-----|----------------|----------|--------|---|---|----------|------------|----------|----------|----------|-----|----|----|---------|-----|---|---|---------|---|---|---|---|---------|---------|-----------|--------------|-----------|-----------|
|     |   |     |          |        |    |    | -       | 4       |          |            |     |     |    |            | 4     | 4        | 4.             | <b>4</b>                                     |     |                |             | 4          |     |          |          |            |          |               |          |          |            |            |   |    |     |                |          |        |   |   |          |            |          |          |          |     |    |    |         |     |   |   |         |   |   | 4 | 4 | 4       | 4       | 4         |              |           |           |
|     |   |     |          |        |    |    |         |         | 4        |            |     |     |    | 4          | 4     | 4        | 4              | 4                                            | 4   | 4              | 4           |            |     |          |          |            |          |               |          |          |            |            |   | *  |     |                |          |        |   |   |          |            |          |          |          |     |    |    |         |     |   |   |         |   |   | 4 | 4 | 4       | 4       | 4         |              |           |           |
|     |   |     |          |        |    |    |         | 4       |          | 4          | 4   | 4   |    | 4          | 44    | 4 4      | 4,             | 4                                            | 4   | <b>\</b> .     | 4           | 4.         | 4   | 4        | 4        |            | 4        |               |          |          |            |            |   |    |     |                |          |        |   |   |          |            |          |          |          |     |    |    |         |     |   |   |         |   |   | 4 | 4 |         | 4       | -         |              |           | -         |
|     |   |     |          |        |    | _  | $\perp$ | +       |          | ◢          |     | Y   |    | 1          |       | 4        | 4              | ₄∔                                           | 4   | 4              | <b>4</b>  ) |            |     |          |          |            |          |               |          |          |            |            |   |    | _   |                |          |        |   |   |          |            |          | *        |          |     |    | _  | $\perp$ |     | _ |   | $\perp$ |   |   | _ | _ | $\perp$ | $\perp$ | $\perp$   |              | $\perp$   | ⊢         |
|     |   |     |          |        |    | _  | +       |         | =+       | _          | _   | -   | -  | Y          |       | 4        | 4              | 4∔                                           | 4   | 4              | _           |            |     | ٢,       |          | ◢          |          |               |          | _        | _          |            |   |    | _   |                |          |        | 1 |   |          |            |          | * *      | -        |     |    | _  |         | _   | _ |   | +       | _ | + | _ | _ | +       | $\perp$ | $\perp$   | 1            | -         | ⊢         |
|     |   |     |          |        |    | 1  | 1       |         |          |            | Y   | Y   |    | Y          |       | Y N      |                | <b>4</b> )                                   |     | <b>4</b>       | _           |            |     | <b>Y</b> |          |            |          | $\rightarrow$ |          |          | _          | _          | _ | _  | _   |                |          | _      | + | - |          |            | * *      | ٢        | +        |     |    | _  | +       | +   | _ | _ | +       | + | _ | + | + | +       | ⊥       | $\perp$   | $\vdash$     | $\perp$   | ⊢         |
|     |   |     |          |        | 4  | 1  | 1       |         |          | Y          |     |     |    | Y          |       | Y        |                | <b>⊾</b> !                                   |     |                |             |            |     | * '      |          |            |          |               |          |          |            |            |   |    |     |                |          |        |   | _ |          | *          | ٢        |          | _        |     |    |    |         |     |   |   |         | * | ٢ | + | + | +       | ╇       | +         | +            |           | ⊢         |
| _   | * | -   | _        |        |    | -  | 4       |         |          |            | Y   | Y   | Y  | <b>⊥</b> ĭ | r     | 4        | 4              | <b>▶</b> ₽                                   |     |                |             |            |     | * 1      |          |            |          |               |          |          | _          |            |   |    | -   |                |          |        | - | - | *        |            | -        |          | *        | 7   |    | -  | _       | -   |   | _ | +       | - | _ | + | + | +       | +-      | +         | ╞            | +         | ⊢         |
| _   |   | -   | -        | +      |    | +  | 4       | 4       | 4        | 4          |     | Y   | Y  | ₽          | ⊾≉    | 4        | 4              | 4                                            |     |                |             |            |     | * '      |          |            | 4        | ┛             |          | _        |            | _          | 4 | _  | _   |                |          |        | + | - | *        |            | *        |          |          |     | *  |    | _       | _   | _ | _ | +       | + | + | _ | + | +       | +       | +-        | +            | '         | 1         |
|     |   | -   | -        |        |    |    | 4       |         | 4        |            |     | 4   |    | ₽          | ₽     | <u></u>  | 4              | 4                                            |     |                |             |            |     | Y '      |          |            |          | 4             | 4        | 4        | _          | ◢          | _ | +  | +   | _              | -        | +      | + | + | *        |            | *        |          | *        | ۲   | *  |    | +       | +   | _ | - | +       | + | + | + | + | +       | +       | +         | +            | +-'       | -         |
|     |   |     |          |        | 4  | 4  | 4       |         |          |            |     | 4   |    | ₽          | 4     | 4        | 4              | 4                                            | 4   |                |             | <b>Y</b>   | Y   | Y        | Ъļ       |            | 4        | 4             |          | _        | 4          | _          | _ | +  | _   |                |          |        | + | _ | *        |            |          | *        |          |     | *  | ۲. | _       | _   | _ | _ | +       | + | + | + | + | +       | +       | _         | -            |           | -         |
| _   |   |     |          |        |    | 1  |         | 4       | 4        | 4          | 4   | 4   |    | 4_         | 4     | <u></u>  | 4              | 4                                            |     | 4              |             |            |     |          |          |            |          | 4             | 4        | ┛        |            | _          |   | _  | _   |                |          |        | _ | _ |          | *          | *   *    | *        | *        | * * | ۲  | _  |         | _   | _ | _ | +       | _ | + | _ | + | +       | +       | _         | _            | +'        | -         |
| _   | 4 |     |          |        |    |    | 1       | <u></u> | 4        | 4          | 4   |     |    | 4          | ₩4    | 44       | 4              | 4                                            |     | 4              | 4.          | 4.         | 4   |          | 4        |            | 4        | 4             | 4        | _        | _          | _          | _ | +  | +   | _              |          | -      | - | + | _        |            | +        | +        | -        | -   |    | +  | +       | -   | _ | _ | +       | + | + | + | + | +       | +       | +         | +            | +         | -         |
| -   | - | ┛   |          |        | ÷. | 1  | 4       | 4       | 4        | 4          |     |     |    | 4          | ¥     |          |                |                                              |     | Y.             |             |            | 4   | 4        | ł        | 4          | 4        | 4             | _        | -        | +          | +          | + | +  | +   | -              | +        | +      | + | + | +        | -          | +        | +        | +        | +   |    | +  | +       | +   | + | + | +       | + | + | + | + | +       | +       | +         | +            | +         | +         |
|     | - | +   | ⊿        | -      | 1  |    | 4       | ¥       | 4        | 4          |     |     |    | ₽          | 4     | 4        | _              |                                              |     | Y              |             |            | 4   | 4        | 4        | 4          |          |               |          |          | +          | +          | + | +  | +   | -              | +        | +      | + | + | +        | -          | +        | +        | +        | +   | -  | +  | +       | +   | + | + | +       | + | + | + | + | +       | +       | +         | +-           | +         | +         |
|     |   | +   | +        |        |    | 1  | 1       |         |          | 4          |     |     |    | #          | ¥     |          | Y   '<br>Y   ' |                                              |     | Y              |             | Y I        | ł   |          |          | 4          |          | ┛             | 4        | 4        |            | -          |   |    | 4   | -              | +        | +      | + | + | +        | -          | +        | +        | +        | +   | -  | +  | +       | +   | + | + | +       | + | + | + | + | +       | +       | +         | +            | +         | +         |
| *   | 5 | +   | -        | +      | 1  | 4  | 4       |         |          | 4          |     |     |    | ₽          | +     |          |                |                                              |     | Y   '<br>Y   ' | Y<br>Y      | ۲ <u>،</u> |     |          |          |            |          |               | 4        | 4        | 4          |            |   |    | ┛   | +              | +        | +      | + | + | -        | +          | +        | +        | +        | +   | -  | +  | +       | +   | + | + | +       | + | + | + | + | +       | +       | +         | +            | +         | +         |
| -   | + | +   |          |        | _  | +  | 1       |         |          | 4          |     |     |    | #          | ╬     | +        | 4              | _                                            | _   | Y              | 1 / A       |            |     |          |          | -          | ►<br>★   | -             |          | <u>-</u> | ►          |            |   |    | +   | +              | +        | +      | * | - | +        | -          | +        | +        | +        | +   | -  | +  | -       | +   | + | + | +       | + | + | + | + | +       | +       | +         | +            | +         | +         |
|     |   |     |          | F      | 1  | 1  | +       | +       | -        | -          | Y   | 4   | Ľ  | ₽          | #     | <b>+</b> | <b>►</b>       | 4                                            | ·   | <u> </u>       |             |            | ₽   |          | <b>a</b> | Y          |          |               | Ŧ        |          |            |            |   | ┛  | +   | -              | -        | +      | - | - | -        | +          | +        | +        | +        | +   | -  | +  | +'      | ۲   | - | + | +       | + | + | + | + | +       | +       | +         | +-           | +'        | +-        |
|     |   |     |          | Ľ      | 1  | 1  | t       |         |          |            | -   |     | +  | ₽          | Ŧ     | #        | <u>+</u>       | ₽                                            | +   | +              |             | -          |     | Y        | _        | -          | -        | _             | Y        |          |            |            | ₽ | ┛┼ | +   | -              | -        | +      | + | + | -        | +          | +        | +        | +        | +   | -  | +  | +       | +   | - | + | +       | + | + | + | + | +       | +       | +         | +            | +         | +         |
|     | E |     |          | Ľ      | 1  | í  |         |         |          |            |     |     |    | ÷          | $\pm$ | -        | ¥              | Ŧ                                            | ╎   | ₽              |             |            |     | •<br>•   | _        |            | ™<br>*   |               |          |          |            |            | ┛ | +  | +   | -              | -        | +      | + | + | -        | +          | +        | +        | +        | +   | +  | +  | +       | +   | - | + | +       | + | + | + | + | +       | +       | +         | +            | ⊢         | +         |
| ₽   |   |     |          | E      |    |    | ,<br>,  |         |          |            |     |     | Y  |            | ╇     | 1        | ₽              | ÷                                            |     |                |             |            |     |          |          |            | ×<br>Y   |               |          | ×<br>Y   |            |            | + | +  | +   | -              | _        |        | - | + | -        | -          | +        | +        | +        | +   | -  | +  | +       | +   | - | - | +       | + | + | + | + | +       | +       | ⊢         | +            | ⊢         | +         |
| -   | 1 |     | Ľ        | 1.     |    |    |         |         |          |            |     |     |    |            | +     | -        | -              | ¥                                            | ľ   | -              |             |            |     | _        | _        |            | Y        |               | Y        | -        | -          | -          |   |    |     |                |          | 1      | - | + | -        | +          | +        | +        | +        | +   | +  | +  | +       | +   | - | + | +       | + | + | + | + | +       | +       | +         | +            | +         | +         |
| -   | 1 |     |          |        |    |    |         |         |          |            | ×   |     |    |            | +     | ╧        | ₽              | ₽                                            | #   | ╇              |             |            | ł   |          | -        | Y          |          |               | ┧        |          | 4          | 4          |   | ₽  | +   |                | ť        | -      | + | + | -        |            | +        | +        | +        | +   | *  | -  | +       | +   | - | + | +       | + | + | + | + | +       | +       | +         | +-           | +         | +         |
| -   |   |     |          | Ľ      | Ľ  | 1  |         |         |          |            | Y   |     | Ľ  | +          | ╢     | #        | Ŧ              | Ŧ                                            | #   | ť              |             | 4          | ₽   | ł        | ╂        | 4          | 1        | ∄             | -        | -        |            |            | - | -  | ť   | ť              |          | -      | + | + | -        | +          | +        | +        | +        | +   | +^ | +  | _       | `+- | - | + | +       | + | + | + | + | +       | +       | +         | +            | +         | ⊢         |
|     |   |     |          | H.     | +  | ľ  | ť       | ╂       | ╏        | 4          | 4   |     |    | +          | ₽     | 1        | 1              | ₽                                            | ┦   | X              |             | -          | ╢   | ╎        | ╢        |            |          | ┨             | 1        | 1        |            |            |   |    |     | _              | •        | +      | + | + | -        | -          | +        | +        | +        | +   | -  | +  |         | +   | - | + | +       | + | + | - | - | +       | +       | +         | +            | +         | ⊢         |
|     |   |     | F        |        |    | ł  | ť       | ł       |          | 7          |     |     |    | H.         | ×     | 1        | Y              | <b>Y</b>                                     | ľ   | -              |             |            |     | ť        |          |            |          | -             | -        | -        | -          | -          |   |    | _   | -              | -        | +      | + | + | -        | -          | +        | +        | +        | +   | +^ | ╧  | ť       | `   | - | + | +       | + | + | + | + | +       | +       | +         | +            | +         | +         |
|     |   |     | E        |        |    | ł. | ť       | ł       |          | 7          |     | -   |    | ł.         | ÷     | _        | -              | •                                            | Y   | ľ              | 4           |            |     | 1        |          |            |          |               | -        | -        |            |            |   | ľ  | -   |                |          | +      | + | + | -        |            | +        | +        | +        | +   | -  | +  | +       | +   | - | + | +       | + | + | + | + | +       | +       | +         | +            | +         | +         |
| ╈   |   |     | E        | 1      | ť  | ť  | ť       | ľ       |          | 7          |     |     |    | ÍÝ         |       |          | •<br>Y •       |                                              |     | Υ              | 4           |            | -   | ľ        | ľ        |            |          | -             | -        | -        | -          |            |   | ┛  | +   |                | -        | +      | + | + | -        | +          | +        | +        | +        | +   | +  | +  | +       | +   | + | + | +       | + | + | + | + | +       | +       | +         | +            | +-        | $\vdash$  |
| 17  | _ |     | F        |        | ł, | ł. | ť       | ł       |          | f          |     |     |    | Í          | _     |          |                |                                              |     | ΥÍ             | -           |            | ł   | X        | ł        | -          |          | ╊             |          |          | _          |            | - | +  | +   |                |          | +      | + | + | -        |            | +        | +        | +        | +   | -  | +  | +       | +   | + | + | +       | + | + | - | + | +       | +       | +         | +            | +         | +         |
|     |   |     |          |        |    |    | ł.      | ľ       |          | -          | -   | -   | 1  | 1          | _     |          |                |                                              | Y 1 |                |             | 4          | ľ   |          | 1        |            |          | ╗             | 1        | _        | -          | -          | + | +  | +   |                |          | +      | + | + | -        | +          | +        | +        | +        | +   | -  | +  | +       | +   | - | + | +       | + | + | + | + | +       | +       | +         | +            | +-        | +         |
| +   | F |     |          |        |    |    |         | ł       |          | 7          |     |     |    | ÷          |       |          |                | ÷ I                                          |     |                | Ì           | a É        | ľ   |          |          |            |          |               | -        | -        | -          | -          | + | +  | +   |                | -        | +      | + | + | -        |            | +        | +        | +        | +   |    | +  | +       | +   | - | - | +       | + | + | + | + | +       | +       | +         | +            | +-1       | +         |
|     |   | 1-  | F        | 1      |    |    |         |         |          | 7          | -   | -   |    | 1          |       |          |                |                                              |     |                |             |            | Ĩ   |          |          | _          | -        | -             |          |          |            |            | - | *  | +   |                |          | +      | + | + |          |            | +        | +        | +        | +   | +  | +  | +       | +   | - | + | +       | + | + | + | + | +       | +       | +         | +            | +         | -         |
|     | 1 | t   | t        | f      | T  | T  | _       | ł.      | =        | -          |     |     |    | 亡          | Ŧ     | T.       | 1              |                                              |     |                |             |            | =+* | ľ        | 1        | -          |          | +             | +        | +        | +          | +          | + | -  | +   | +              | +        | +      | + | + | +        | 1          | +        | +        | +        | +   | +  | +  | +       | +   | + | + | +       | + | + | + | + | +       | +       | +         | +            | +         | +         |
|     |   | t   | $\vdash$ | $^{+}$ | +  | t  | ť       | Ť       | _        | ∡          | 4   |     |    |            | t     |          |                |                                              |     | •              | 4           | 4          | Ť   | 1        | +        |            |          | +             |          |          | +          | +          | + | +  | +   |                | t        | +      | + | + | t        |            | +        | +        | +        | +   | 1  | +  | +       | +   | + | t | $^{+}$  | + | + | + | + | +       | +       | $\top$    | $\top$       | $\square$ | $\square$ |
|     |   | t   | t        | t      | 1  | t  | +       | +       |          | -          |     | 1   | ſ  | f          | Ŧ     | Ŧ        |                | •                                            |     |                |             | -          | +   | +        | +        |            |          | *             |          |          | +          | +          | + |    | +   |                | +        | $\top$ | + | + |          | *          | 7        | +        | +        | +   |    | +  | +       | +   |   | t | +       | + | + | + | + | +       | $\top$  | $\top$    | $\top$       | $\square$ |           |
|     |   | *   | T        | 1      | 1  | +  | +       | 1       |          |            |     | 1   | t  | t          | +     | +        |                | •                                            |     |                |             |            | +   | +        | +        |            |          |               |          |          | +          |            | + |    | +   |                | +        | 1      | 1 | 1 | 1        | 1          | +        | +        | +        | +   |    | +  | +       | +   | + | + | +       | + | + | + | + | +       | 1       | $\top$    | $\mathbf{T}$ | $\square$ |           |
|     |   | T   | 1        | 1      | 1  | 1  |         | 1       |          |            |     |     | 1  | t          | t     | +        |                | • •                                          |     |                |             |            |     |          |          |            |          |               |          |          | 1          |            |   |    |     |                |          |        | 1 |   |          |            |          |          |          |     |    |    |         |     | T | 1 |         |   |   | + | + | +       | 1       | $\square$ | $\top$       |           |           |
|     |   | Τ   |          |        |    |    | 1       |         |          |            |     |     | 1  | T          | T     | •        |                | • •                                          |     |                |             |            |     |          |          |            |          |               |          |          | +          |            |   |    |     |                |          | 1      |   |   |          |            |          | 1        |          |     |    |    |         |     |   |   | T       |   |   |   | + | T       | T       | $\square$ |              | $\square$ |           |
|     |   | T   | Γ        | 1      |    | 1  | T       | T       |          |            |     |     | T  | T          | T     |          |                | •                                            |     |                |             |            | 1   |          |          |            |          | 1             |          |          | 1          |            |   |    |     |                |          |        | T |   | 1        |            | 1        | T        | T        | 1   |    |    | 1       |     | T | 1 | T       | T | 1 | 1 | + | T       | T       | $\square$ | $\square$    |           |           |
|     |   | T   | Γ        | 1      | `` | 1  | ٩,      | 1       | 1        | <u>م</u> ^ | × ^ | . ^ | 1  | ţ,         | 1     |          |                | • •                                          |     |                |             | 1          | 1   | 1        | 1        | ٢,         | 1        | 1             |          |          | 1          |            | 1 |    |     |                |          |        | 1 |   | T        |            | 1        | 1        | 1        | 1   |    |    | 1       |     | 1 | 1 | T       | + | 1 | + | T | +       | $\top$  | $\square$ | $\square$    | $\square$ |           |
|     |   | . 1 | . ^      | 1      | ٩, | 1  | 1       | 1       | 1        | <u>`</u>   | ~   | ~   | 1  | 1          | Ť     |          |                | •                                            |     | 1              | 1           | 1          | 1   | 1        | 1        | <u>ر</u> م | ٢,       | <u>`</u>      |          |          | 1          |            |   |    |     |                |          |        | 1 |   | T        |            |          |          |          | 1   |    |    |         |     | T | 1 | 1       |   |   | + | + | +       | 1       | $\square$ | $\square$    |           |           |
| 1 . | 1 | 1   | 1        | 1      | 1  | 1  | 1       | 1       | <u>`</u> | <u>^</u>   | ~   | ~   | 1  | 1          | 1     | × .      | × .            | <u>,                                    </u> | 1   | 1              | 1           | 1          | 1   | 1        | 1        | <u>,</u>   | <u>,</u> | <u>`</u> ,    | <u>`</u> | <u>`</u> |            |            | 1 | 1  | × , | <sup>^</sup> ر | <u>م</u> | 1      | 1 | 1 | <b>۱</b> | ۰ <u>۱</u> | <u>م</u> | <b>۱</b> | 1        |     |    |    |         |     |   |   |         |   |   |   | 1 | 1       | 1       | $\square$ | 1            |           |           |
| 1 . | 1 | 1   | 1        | 1      | 1  | 1  | 1       | 1       | <u>^</u> | <u>^</u>   | ~   | ~   | 1  | 1          | Ť     | 1        | 1              | 1                                            | 1   | 1              | 1           | 1          | 1   | 1        | 1        | <u>ر</u> ، | <u>،</u> | <u>`</u> ,    | ~        | ~        | <u>`</u> , | <u>`</u> , | 1 | 1  | 4   | ۲ <u>۲</u>     | × .      | 1      | 1 | 1 | 1        | 1          | 1        | 1        | <u>ر</u> | ^   |    |    |         |     | 1 |   | T       |   |   |   | 1 | 1       | T       | $\square$ | $\square$    |           |           |
|     |   | Τ   |          |        |    | T  | T       | T       |          |            |     |     | Γ  | T          | T     | T        | T              | T                                            | T   |                |             |            | T   | T        |          |            |          |               |          |          | 1          |            |   |    |     |                |          |        |   |   |          |            |          |          |          |     |    |    |         |     |   |   | T       |   |   |   |   |         | T       |           | Г            |           |           |
|     |   | Τ   | Γ        | Τ      | 1  | T  | Τ       | T       |          |            |     |     | Γ  | T          | T     | T        | T              | T                                            |     |                |             |            | T   |          |          |            |          |               |          |          | 1          | 1          |   |    |     |                |          |        | Τ |   |          |            |          |          | Τ        |     |    | T  | Τ       |     |   | T | Τ       | T | T |   |   |         | T       |           | Τ            | $\square$ |           |
|     |   |     |          | 1      |    |    |         |         |          |            |     |     |    | T          | T     | T        | T              | $\top$                                       |     |                |             |            |     |          |          |            |          |               |          |          |            |            |   |    |     |                |          |        |   |   |          |            |          |          |          |     |    |    |         |     |   |   |         |   |   |   | 1 |         | 1       | $\square$ | 1            |           |           |
|     |   |     |          |        |    |    |         |         |          |            |     |     |    | T          | T     | T        | Τ              | T                                            |     |                |             |            |     |          |          |            |          |               |          |          |            |            |   |    |     |                |          |        |   |   |          |            |          |          |          |     |    |    |         |     |   |   |         |   |   | T | T |         | Τ       | Т         | T            |           |           |
|     |   | T   |          |        |    |    |         |         |          |            |     |     |    | T          |       | T        | T              | T                                            |     |                |             |            |     |          |          |            |          |               |          |          |            |            |   |    |     |                |          |        |   |   |          |            |          |          |          |     |    |    |         |     |   |   |         |   |   |   |   |         | T       |           |              |           |           |

#### Fabric: 16 count Navy Blue Aida Stitches: 121 x 91 Size: 7.56 x 5.69 inches or 19.21 x 14.45 cm Colours: DMC Use 2 strands of thread for cross stitch <u>Sym</u> No. Colour Name Sym No. Colour Name 1 900 Saffron orange Y 946 Fire orange ٥ 3865 Winter white ۲ 839 Root brown Deep grass green 1 905 699 Parrot green Daffodil yellow S \* 973 951 Light eggshell cream Half Cross Stitches <u>Sym</u> No. Colour Name <u>No.</u> Colour Name <u>Sym</u> 4 S 827 Forget-me-not blue 951 Light eggshell cream Use 1 strand of thread for backstitch DMC 3865 Winter white DMC 945 Eggshell cream

Note: The shaded blocks on the chart represent overlapping stitches. Produced using Cross Stitch Professional for Windows <u>www.dpsoftware.co.uk</u> Copyright © Irene Stegnii 2021 All rights reserved.