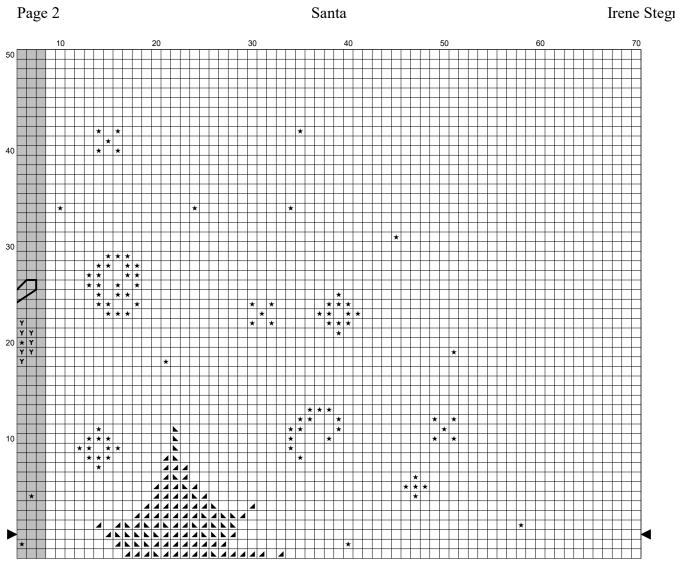

Page 4

Santa

#### Fabric: 16 count Navy Blue Aida Stitches: 121 x 91 Size: 7.56 x 5.69 inches or 19.21 x 14.45 cm Colours: DMC Use 2 strands of thread for cross stitch <u>Sym</u> No. Colour Name Sym No. Colour Name 1 900 Saffron orange Y 946 Fire orange ٥ 3865 Winter white ۲ 839 Root brown Deep grass green 1 905 699 Parrot green Daffodil yellow S \* 973 951 Light eggshell cream Half Cross Stitches <u>Sym</u> No. Colour Name <u>No.</u> Colour Name <u>Sym</u> 4 S 827 Forget-me-not blue 951 Light eggshell cream Use 1 strand of thread for backstitch DMC 3865 Winter white DMC 945 Eggshell cream