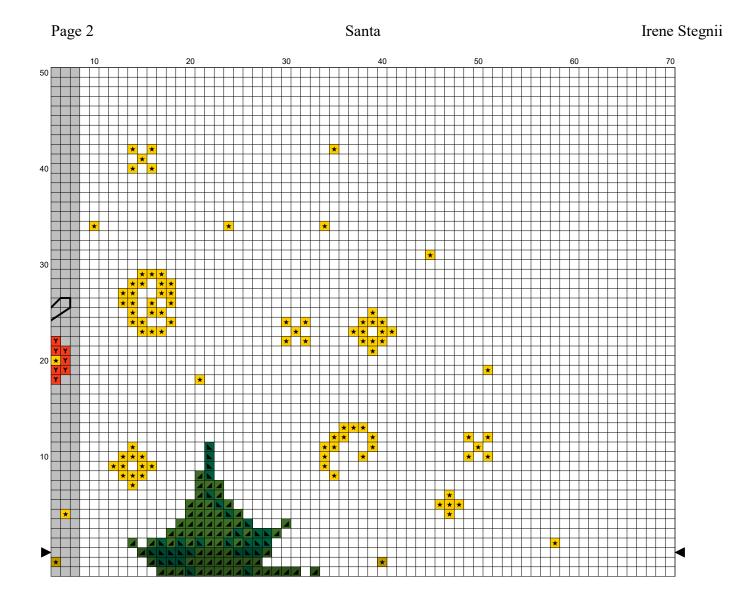

# Mushroom House Cross Stitch Pattern

Stitches: 121 x 91 Size: 7.56 x 5.69 inches or 19.21 x 14.45 cm

Find out more at needlepointnook.com

Santa

Page 3

Santa

| _   | _ | 10  | )        | _      |    |    |         | _       | _        |            | _   | _   | 20 | 3          | _     | _        | _              | _                                            | _   | _              | _           | _          | 3   | 0        | _        | _          | _        | _             |          | _        | _,         |            | 4 | 10 | _   | _              | _        |        |   |   | _        |            | 5        | 0        |          |     | _  | _  | _       | _   |   |   | 6       | 0 |   | _ | _ | _       | _       | _         | _            | _         | 70        |
|-----|---|-----|----------|--------|----|----|---------|---------|----------|------------|-----|-----|----|------------|-------|----------|----------------|----------------------------------------------|-----|----------------|-------------|------------|-----|----------|----------|------------|----------|---------------|----------|----------|------------|------------|---|----|-----|----------------|----------|--------|---|---|----------|------------|----------|----------|----------|-----|----|----|---------|-----|---|---|---------|---|---|---|---|---------|---------|-----------|--------------|-----------|-----------|
|     |   |     |          |        |    |    | -       | 4       |          |            |     |     |    |            | 4     | 4        | 4.             | <b>4</b>                                     |     |                |             | 4          |     |          |          |            |          |               |          |          |            |            |   |    |     |                |          |        |   |   |          |            |          |          |          |     |    |    |         |     |   |   |         |   |   | 4 | 4 | 4       | 4       | 4         |              |           |           |
|     |   |     |          |        |    |    |         |         | 4        |            |     |     |    | 4          | 4     | 4        | 4              | 4                                            | 4   | 4              | 4           |            |     |          |          |            |          |               |          |          |            |            |   | *  |     |                |          |        |   |   |          |            |          |          |          |     |    |    |         |     |   |   |         |   |   | 4 | 4 | 4       | 4       | 4         |              |           |           |
|     |   |     |          |        |    |    |         | 4       |          | 4          | 4   | 4   |    | 4          | 44    | 4 4      | 4,             | 4                                            | 4   | <b>\</b> .     | 4           | 4.         | 4   | 4        | 4        |            | 4        |               |          |          |            |            |   |    |     |                |          |        |   |   |          |            |          |          |          |     |    |    |         |     |   |   |         |   |   | 4 | 4 |         | 4       | -         |              |           | -         |
|     |   |     |          |        |    | _  | $\perp$ | +       |          | ◢          |     | Y   |    | 1          |       | 4        | 4              | ₄∔                                           | 4   | 4              | <b>4</b>  ) |            |     |          |          |            |          |               |          |          |            |            |   |    | _   |                |          |        |   |   |          |            |          | *        |          |     |    | _  | $\perp$ |     | _ |   | $\perp$ |   |   | _ | _ | $\perp$ | $\perp$ | $\perp$   |              | $\perp$   | ⊢         |
|     |   |     |          |        |    | _  | +       |         | =+       | _          | _   | -   | -  | Y          |       | 4        | 4              | 4∔                                           | 4   | 4              | _           |            |     | ٢,       |          | ◢          |          |               |          | _        | _          |            |   |    | _   |                |          |        | 1 |   |          |            |          | * *      | -        |     |    | _  |         | _   | _ |   | +       | _ | + | _ | _ | +       | $\perp$ | $\perp$   | 1            | -         | ⊢         |
|     |   |     |          |        |    | 1  | 1       |         |          |            | Y   | Y   |    | Y          |       | Y N      |                | <b>4</b> )                                   |     | <b>4</b>       | _           |            |     | <b>Y</b> |          |            |          | $\rightarrow$ |          |          | _          | _          | _ | _  | _   |                |          | _      | + | - |          |            | * *      | ٢        | +        |     |    | _  | +       | +   | _ | _ | +       | + | _ | + | + | +       | ⊥       | $\perp$   | $\vdash$     | $\perp$   | ⊢         |
|     |   |     |          |        | 4  | 1  | 1       |         |          | Y          |     |     |    | Y          |       | Y        |                | <b>⊾</b> !                                   |     |                |             |            |     | * '      |          |            |          |               |          |          |            |            |   |    |     |                |          |        |   | _ |          | *          | ٢        |          | _        |     |    |    |         |     |   |   |         | * | ٢ | + | + | +       | ╇       | +         | +            |           | ⊢         |
| _   | * | -   | _        |        |    | -  | 4       |         |          |            | Y   | Y   | Y  | <b>⊥</b> ĭ | r     | 4        | 4              | <b>▶</b> ₽                                   |     |                |             |            |     | * 1      |          |            |          |               |          |          | _          |            |   |    | -   |                |          |        | - | - | *        |            | -        |          | *        | 7   |    | -  | _       | -   |   | _ | +       | - | _ | + | + | +       | +-      | +         | ╞            | +         | ⊢         |
| _   |   | -   | -        | +      |    | +  | 4       | 4       | 4        | 4          |     | Y   | Y  | ₽          | ⊾≉    | 4        | 4              | 4                                            |     |                |             |            |     | * '      |          |            | 4        | ┛             |          | _        |            | _          | 4 | _  | _   |                |          |        | + | - | *        |            | *        |          |          |     | *  |    | _       | _   | _ | _ | +       | + | + | _ | + | +       | +       | +-        | +            | '         | 1         |
|     |   | -   | -        |        |    |    | 4       |         | 4        |            |     | 4   |    | ₽          | ₽     | <u></u>  | 4              | 4                                            |     |                |             |            |     | Y '      |          |            |          | 4             | 4        | 4        | _          | ◢          | _ | +  | +   | _              | -        | +      | + | + | *        |            | *        |          | *        | ۲   | *  |    | +       | +   | _ | - | +       | + | + | + | + | +       | +       | +         | +            | +-'       | -         |
|     |   |     |          |        | 4  | 4  | 4       |         |          |            |     | 4   |    | ₽          | 4     | 4        | 4              | 4                                            | 4   |                |             | <b>Y</b>   | Y   | Y        | Ъļ       |            | 4        | 4             |          | _        | 4          | _          | _ | +  | _   |                |          |        | + | _ | *        |            |          | *        |          |     | *  | ۲. | _       | _   | _ | _ | +       | + | + | + | + | +       | +       | _         | -            |           | -         |
| _   |   |     |          |        |    | 1  |         | 4       | 4        | 4          | 4   | 4   |    | 4_         | 4     | <u></u>  | 4              | 4                                            |     | 4              |             |            |     |          |          |            |          | 4             | 4        | ┛        |            | _          |   | _  | _   |                |          |        | _ | _ |          | *          | *   *    | *        | *        | * * | ۲  | _  |         | _   | _ | _ | +       | _ | + | _ | + | +       | +       | _         | _            | +'        | -         |
| _   | 4 |     |          |        |    |    | 1       | <u></u> | 4        | 4          | 4   |     |    | 4          | ₩4    | 44       | 4              | 4                                            |     | 4              | 4.          | 4.         | 4   |          | 4        |            | 4        | 4             | 4        | _        | _          | _          | _ | +  | +   | _              |          | -      | - | + | _        |            | +        | +        | -        | -   |    | +  | +       | -   | _ | _ | +       | + | + | + | + | +       | +       | +         | +            | +         | -         |
| -   | - | ┛   |          |        | ÷. | 1  | 4       | 4       | 4        | 4          |     |     |    | 4          | ¥     |          |                |                                              |     | Y.             |             |            | 4   | 4        | ł        | 4          | 4        | 4             | _        | -        | +          | +          | + | +  | +   | -              | +        | +      | + | + | +        | -          | +        | +        | +        | +   |    | +  | +       | +   | + | + | +       | + | + | + | + | +       | +       | +         | +            | +         | +         |
|     | - | +   | ⊿        | -      | 1  |    | 4       | ¥       | 4        | 4          |     |     |    | ₽          | 4     | 4        | _              |                                              |     | Y              |             |            | 4   | 4        | 4        | 4          |          |               |          |          | +          | +          | + | +  | +   | -              | +        | +      | + | + | +        | -          | +        | +        | +        | +   | -  | +  | +       | +   | + | + | +       | + | + | + | + | +       | +       | +         | +-           | +         | +         |
|     |   | +   | +        |        |    | 1  | 1       |         |          | 4          |     |     |    | #          | ¥     |          | Y   '<br>Y   ' |                                              |     | Y              |             | Y I        | ł   |          |          | 4          |          | ┛             | 4        | 4        |            | -          |   |    | 4   | -              | +        | +      | + | + | +        | -          | +        | +        | +        | +   | -  | +  | +       | +   | + | + | +       | + | + | + | + | +       | +       | +         | +            | +         | +         |
| *   | 5 | +   | -        | +      | 1  | 4  | 4       |         |          | 4          |     |     |    | ₽          | +     |          |                |                                              |     | Y   '<br>Y   ' | Y<br>Y      | ۲ <u>،</u> |     |          |          |            |          |               | 4        | 4        | 4          |            |   |    | ┛   | +              | +        | +      | + | + | -        | +          | +        | +        | +        | +   | -  | +  | +       | +   | + | + | +       | + | + | + | + | +       | +       | +         | +            | +         | +         |
| -   | + | +   |          |        | _  | +  | 1       |         |          | 4          |     |     |    | #          | ╬     | +        | 4              | _                                            | _   | Y              | 1 / A       |            |     |          |          | -          | ►<br>★   | -             |          | <u>-</u> | ►          |            |   |    | +   | +              | +        | +      | * | - | +        | -          | +        | +        | +        | +   | -  | +  | -       | +   | + | + | +       | + | + | + | + | +       | +       | +         | +            | +         | +         |
|     |   |     |          | F      | 1  | 1  | +       | +       | -        | -          | Y   | 4   | Ľ  | ₽          | #     | <b>+</b> | <b>►</b>       | 4                                            | ·   | <u> </u>       |             |            | ₽   |          | <b>a</b> | Y          |          |               | Ŧ        |          |            |            |   | ┛  | +   | -              | -        | +      | - | - | -        | +          | +        | +        | +        | +   | -  | +  | +'      | ۲   | - | + | +       | + | + | + | + | +       | +       | +         | +-           | +'        | +-        |
|     |   |     |          | Ľ      | 1  | 1  | t       |         |          |            | -   |     | +  | ₽          | Ŧ     | #        | <u>+</u>       | ₽                                            | +   | +              |             | -          |     | Y        | _        | -          | -        | _             | Y        |          |            |            | ₽ | ┛┼ | +   | -              | -        | +      | + | + | -        | +          | +        | +        | +        | +   | -  | +  | +       | +   | - | + | +       | + | + | + | + | +       | +       | +         | +            | +         | +         |
|     | E |     |          | Ľ      | 1  | í  |         |         |          |            |     |     |    | ÷          | $\pm$ | -        | ¥              | Ŧ                                            | ╎   | ₽              |             |            |     | •<br>•   | _        |            | ™<br>*   |               |          |          |            |            | ┛ | +  | +   | -              | -        | +      | + | + | -        | +          | +        | +        | +        | +   | +  | +  | +       | +   | - | + | +       | + | + | + | + | +       | +       | +         | +            | ⊢         | +         |
| ₽   |   |     |          | E      |    |    | ,<br>,  |         |          |            |     |     | Y  |            | ╇     | 1        | ₽              | ÷                                            |     |                |             |            |     |          |          |            | ×<br>Y   |               |          | ×<br>Y   |            |            | + | +  | +   | -              | _        |        | - | + | -        | -          | +        | +        | +        | +   | -  | +  | +       | +   | - | - | +       | + | + | + | + | +       | +       | ⊢         | +            | ⊢         | +         |
| -   | 1 |     | Ľ        | 1.     |    |    |         |         |          |            |     |     |    |            | +     | -        | -              | ¥                                            | ľ   | -              |             |            |     | _        | _        |            | Y        |               | Y        | -        | -          | -          |   |    |     |                |          | 1      | - | + | -        | +          | +        | +        | +        | +   | +  | +  | +       | +   | - | + | +       | + | + | + | + | +       | +       | +         | +            | +         | +         |
| -   | 1 |     |          |        |    |    |         |         |          |            | ×   |     |    |            | +     | ╧        | ₽              | ₽                                            | #   | ╇              |             |            | ł   |          | -        | Y          |          |               | ┧        |          | 4          | 4          |   | ₽  | +   |                | ť        | -      | + | + | -        |            | +        | +        | +        | +   | *  | -  | +       | +   | - | + | +       | + | + | + | + | +       | +       | +         | +-           | +         | +         |
| -   |   |     |          | Ľ      | Ľ  | 1  |         |         |          |            | Y   |     | Ľ  | +          | ╢     | #        | Ŧ              | Ŧ                                            | #   | ť              |             | 4          | ₽   | ł        | ╂        | 4          | 1        | ∄             | -        | -        |            |            | - | -  | ť   | ť              |          | -      | + | + | -        | +          | +        | +        | +        | +   | +^ | +  | _       | `+- | - | + | +       | + | + | + | + | +       | +       | +         | +            | +         | ⊢         |
|     |   |     |          | H.     | +  | ľ  | ť       | ╂       | ╏        | 4          | 4   |     |    | +          | ₽     | 1        | 1              | ₽                                            | ┦   | X              |             | -          | ╢   | ╎        | ╢        |            |          | ┨             | 1        | 1        |            |            |   |    |     | _              | •        | +      | + | + | -        | -          | +        | +        | +        | +   | -  | +  |         | +   | - | + | +       | + | + | - | - | +       | +       | +         | +            | +         | ⊢         |
|     |   |     | F        |        |    | ł  | ť       | ł       |          | 7          |     |     |    | H.         | ×     | 1        | Y              | <b>Y</b>                                     | ľ   | -              |             |            |     | ť        |          |            |          | -             | -        | -        | -          | -          |   |    | _   | -              | -        | +      | + | + | -        | -          | +        | +        | +        | +   | +^ | ╧  | ť       | `   | - | + | +       | + | + | + | + | +       | +       | +         | +            | +         | +         |
|     |   |     | E        |        |    | ł. | ť       | ł       |          | 7          |     | -   |    | ł.         | ÷     | _        | -              | •                                            | Y   | ľ              | 4           |            |     | 1        |          |            |          |               | -        | -        |            |            |   | ľ  | -   |                |          | +      | + | + | -        |            | +        | +        | +        | +   | -  | +  | +       | +   | - | + | +       | + | + | + | + | +       | +       | +         | +            | +         | +         |
| ╈   |   |     | E        | 1      | ť  | ť  | ť       | ľ       |          | 7          |     |     |    | ÍÝ         |       |          | •<br>Y •       |                                              |     | Υ              | 4           |            | -   | ľ        | ľ        |            |          | -             | -        | -        | -          |            |   | ┛  | +   |                | -        | +      | + | + | -        | +          | +        | +        | +        | +   | +  | +  | +       | +   | + | + | +       | + | + | + | + | +       | +       | +         | +            | +-        | $\vdash$  |
| 17  | _ |     | F        |        | ł, | ł. | ť       | ł       |          | f          |     |     |    | Í          | _     |          |                |                                              |     | ΥÍ             | -           |            | ł   | X        | ł        | -          |          | ╊             |          |          | _          |            | - | +  | +   |                |          | +      | + | + | -        |            | +        | +        | +        | +   | -  | +  | +       | +   | + | + | +       | + | + | - | + | +       | +       | +         | +            | +         | +         |
|     |   |     |          |        |    |    | ł.      | ľ       |          | -          | -   | -   | 1  | 1          | _     |          |                |                                              | Y 1 |                |             | 4          | ľ   |          | 1        |            |          | ╗             | 1        | _        | -          | -          | + | +  | +   |                |          | +      | + | + | -        | +          | +        | +        | +        | +   | -  | +  | +       | +   | - | + | +       | + | + | + | + | +       | +       | +         | +            | +-        | +         |
| +   | F |     |          |        |    |    |         | ł       |          | 7          |     |     |    | ÷          |       |          |                | ÷ I                                          |     |                | Ì           | a É        | ľ   |          |          |            |          |               | -        | -        | -          | -          | + | +  | +   |                | -        | +      | + | + | -        |            | +        | +        | +        | +   |    | +  | +       | +   | - | - | +       | + | + | + | + | +       | +       | +         | +            | +-1       | +         |
|     |   | 1-  | F        | 1      |    |    |         |         |          | 7          | -   | -   |    | 1          |       |          |                |                                              |     |                |             |            | Ĩ   |          |          | _          | -        | -             |          |          |            |            | - | *  | +   |                |          | +      | + | + |          |            | +        | +        | +        | +   | +  | +  | +       | +   | - | + | +       | + | + | + | + | +       | +       | +         | +            | +         | -         |
|     | 1 | t   | t        | f      | T  | T  | _       | ł.      | =        | -          |     |     |    | 亡          | Ŧ     | T.       | 1              |                                              |     |                |             |            | =+* | ľ        | 1        | -          |          | +             | +        | +        | +          | +          | + | -  | +   | +              | +        | +      | + | + | +        | 1          | +        | +        | +        | +   | +  | +  | +       | +   | + | + | +       | + | + | + | + | +       | +       | +         | +            | +         | +         |
|     |   | t   | $\vdash$ | $^{+}$ | +  | t  | ť       | Ť       | _        | ∡          | 4   |     |    |            | t     |          |                |                                              |     | •              | 4           | 4          | Ť   | 1        | +        |            |          | +             |          |          | +          | +          | + | +  | +   |                | t        | +      | + | + | t        |            | +        | +        | +        | +   | 1  | +  | +       | +   | + | t | $^{+}$  | + | + | + | + | +       | +       | $\top$    | $\top$       | $\square$ | $\square$ |
|     |   | t   | t        | t      | 1  | t  | +       | +       |          | -          |     | 1   | ſ  | f          | Ŧ     | Ŧ        |                | •                                            |     |                |             | -          | +   | +        | +        |            |          | *             |          |          | +          | +          | + |    | +   |                | +        | $\top$ | + | + |          | *          | 7        | +        | +        | +   |    | +  | +       | +   |   | t | +       | + | + | + | + | +       | $\top$  | $\top$    | $\top$       | $\square$ |           |
|     |   | *   | T        | 1      | 1  | +  | +       | 1       |          |            |     | 1   | t  | t          | +     | +        |                | •                                            |     |                |             |            | +   | +        | +        |            |          |               |          |          | +          |            | + |    | +   |                | +        | 1      | 1 | 1 | 1        | 1          | +        | +        | +        | +   |    | +  | +       | +   | + | + | +       | + | + | + | + | +       | 1       | $\top$    | $\mathbf{T}$ | $\square$ |           |
|     |   | T   | 1        | 1      | 1  | 1  |         | 1       |          |            |     |     | 1  | t          | t     | +        |                | • •                                          |     |                |             |            |     |          |          |            |          |               |          |          | 1          |            |   |    |     |                |          |        | 1 |   |          |            |          |          |          |     |    |    |         |     | T | 1 |         |   |   | + | + | +       | 1       | $\square$ | $\top$       |           |           |
|     |   | Τ   |          |        |    |    | 1       |         |          |            |     |     | 1  | T          | T     | •        |                | • •                                          |     |                |             |            |     |          |          |            |          |               |          |          | +          |            |   |    |     |                |          | 1      |   |   |          |            |          | 1        |          |     |    |    |         |     |   |   | T       |   |   |   | + | T       | T       | $\square$ |              | $\square$ |           |
|     |   | T   | Γ        | 1      |    | 1  | T       | T       |          |            |     |     | T  | T          | T     |          |                | •                                            |     |                |             |            | 1   |          |          |            |          | 1             |          |          | 1          |            |   |    |     |                |          |        | T |   | 1        |            | 1        | T        | T        | 1   |    |    | 1       |     | T | 1 | T       | T | 1 | 1 | + | T       | T       | $\square$ | $\square$    |           |           |
|     |   | T   | Γ        | 1      | `` | 1  | ٩,      | 1       | 1        | <u>م</u> ^ | × ^ | . ^ | 1  | ţ,         | 1     |          |                | • •                                          |     |                |             | 1          | 1   | 1        | 1        | ٢,         | 1        | 1             |          |          | 1          |            | 1 |    |     |                |          |        | 1 |   | T        |            | 1        | 1        | 1        | 1   |    |    | 1       |     | 1 | 1 | T       | + | 1 | + | T | +       | $\top$  | $\square$ | $\square$    | $\square$ |           |
|     |   | . 1 | . ^      | 1      | ٩, | 1  | 1       | 1       | 1        | <u>`</u>   | ~   | ~   | 1  | 1          | Ť     |          |                | •                                            |     | 1              | 1           | 1          | 1   | 1        | 1        | <u>ر</u> م | ٢,       | <u>`</u>      |          |          | 1          |            |   |    |     |                |          |        | 1 |   | T        |            |          |          |          | 1   |    |    |         |     | T | 1 | 1       |   |   | + | + | +       | 1       | $\square$ | $\square$    |           |           |
| 1 . | 1 | 1   | 1        | 1      | 1  | 1  | 1       | 1       | <u>`</u> | <u>^</u>   | ~   | ~   | 1  | 1          | 1     | × .      | × .            | <u>,                                    </u> | 1   | 1              | 1           | 1          | 1   | 1        | 1        | <u>,</u>   | <u>,</u> | <u>`</u> ,    | <u>`</u> | <u>`</u> |            |            | 1 | 1  | × , | <sup>^</sup> ر | <u>م</u> | 1      | 1 | 1 | <b>۱</b> | ۰ <u>۱</u> | <u>م</u> | <b>۱</b> | 1        |     |    |    |         |     |   |   |         |   |   |   | 1 | 1       | 1       | $\square$ | 1            |           |           |
| 1 . | 1 | 1   | 1        | 1      | 1  | 1  | 1       | 1       | <u>^</u> | <u>^</u>   | ~   | ~   | 1  | 1          | Ť     | 1        | 1              | 1                                            | 1   | 1              | 1           | 1          | 1   | 1        | 1        | <u>ر</u> ، | <u>،</u> | <u>`</u> ,    | ~        | ~        | <u>`</u> , | <u>`</u> , | 1 | 1  | 4   | ۲ <u>۲</u>     | × .      | 1      | 1 | 1 | 1        | 1          | 1        | 1        | <u>ر</u> | ^   |    |    |         |     | 1 |   | T       |   |   |   | 1 | 1       | T       | $\square$ | $\square$    |           |           |
|     |   | Τ   |          |        |    | T  | T       | T       |          |            |     |     | Γ  | T          | T     | T        | T              | T                                            | T   |                |             |            | T   | T        |          |            |          |               |          |          | 1          |            |   |    |     |                |          |        |   |   |          |            |          |          |          |     |    |    |         |     |   |   | T       |   |   |   |   |         | T       |           | Г            |           |           |
|     |   | Τ   | Γ        | Τ      | 1  | T  | Τ       | T       |          |            |     |     | Γ  | T          | T     | T        | T              | T                                            |     |                |             |            | T   |          |          |            |          |               |          |          | 1          | 1          |   |    |     |                |          |        | Τ |   |          |            |          |          | Τ        |     |    | T  | Τ       |     |   | T | Τ       | T | T |   |   |         | T       |           | Τ            | $\square$ |           |
|     |   |     |          | 1      |    |    |         |         |          |            |     |     |    | T          | T     | T        | T              | $\top$                                       |     |                |             |            |     |          |          |            |          |               |          |          |            |            |   |    |     |                |          |        |   |   |          |            |          |          |          |     |    |    |         |     |   |   |         |   |   |   | 1 |         | 1       | $\square$ | 1            |           |           |
|     |   |     |          |        |    |    |         |         |          |            |     |     |    | T          | T     | T        | Τ              | T                                            |     |                |             |            |     |          |          |            |          |               |          |          |            |            |   |    |     |                |          |        |   |   |          |            |          |          |          |     |    |    |         |     |   |   |         |   |   | T | T |         | Τ       | Т         | T            |           |           |
|     |   | T   |          |        |    |    |         |         |          |            |     |     |    | T          |       | T        | T              | T                                            |     |                |             |            |     |          |          |            |          |               |          |          |            |            |   |    |     |                |          |        |   |   |          |            |          |          |          |     |    |    |         |     |   |   |         |   |   |   |   |         | T       |           |              |           |           |

#### Fabric: 16 count Navy Blue Aida Stitches: 121 x 91 Size: 7.56 x 5.69 inches or 19.21 x 14.45 cm Colours: DMC Use 2 strands of thread for cross stitch <u>Sym</u> No. Colour Name Sym No. Colour Name 1 900 Saffron orange Y 946 Fire orange ٥ 3865 Winter white ۲ 839 Root brown Deep grass green 1 905 699 Parrot green Daffodil yellow S \* 973 951 Light eggshell cream Half Cross Stitches <u>Sym</u> No. Colour Name <u>No.</u> Colour Name <u>Sym</u> 4 S 827 Forget-me-not blue 951 Light eggshell cream Use 1 strand of thread for backstitch DMC 3865 Winter white DMC 945 Eggshell cream

Note: The shaded blocks on the chart represent overlapping stitches. Produced using Cross Stitch Professional for Windows <u>www.dpsoftware.co.uk</u> Copyright © Irene Stegnii 2021 All rights reserved.