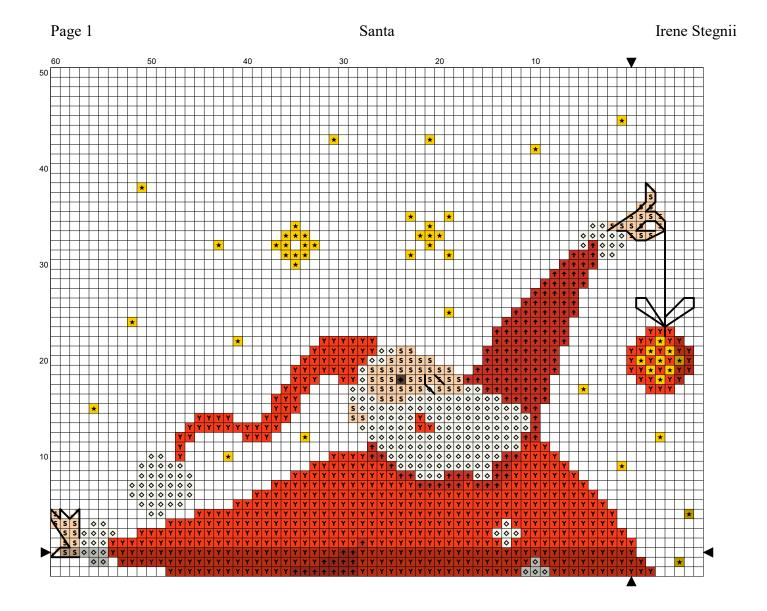

# Mushroom House Cross Stitch Pattern

Stitches: 121 x 91 Size: 7.56 x 5.69 inches or 19.21 x 14.45 cm

Find out more at needlepointnook.com

Santa

Page 3

Santa

| _   | _ | 10  | )        | _      |    |    |         | _       | _        |            | _   | _   | 20 | 3          | _     | _        | _              | _                                            | _   | _              | _           | _          | 3   | 0        | _        | _          | _        | _             |          | _        | _,         |            | 4 | 10 | _   | _              | _        |        |   |   | _        |            | 5        | 0        |          |     | _  | _  | _       | _   |   |   | 6       | 0 |   | _ | _ | _       | _       | _         | _            | _         | 70        |
|-----|---|-----|----------|--------|----|----|---------|---------|----------|------------|-----|-----|----|------------|-------|----------|----------------|----------------------------------------------|-----|----------------|-------------|------------|-----|----------|----------|------------|----------|---------------|----------|----------|------------|------------|---|----|-----|----------------|----------|--------|---|---|----------|------------|----------|----------|----------|-----|----|----|---------|-----|---|---|---------|---|---|---|---|---------|---------|-----------|--------------|-----------|-----------|
|     |   |     |          |        |    |    | -       | 4       |          |            |     |     |    |            | 4     | 4        | 4.             | <b>4</b>                                     |     |                |             | 4          |     |          |          |            |          |               |          |          |            |            |   |    |     |                |          |        |   |   |          |            |          |          |          |     |    |    |         |     |   |   |         |   |   | 4 | 4 | 4       | 4       | 4         |              |           |           |
|     |   |     |          |        |    |    |         |         | 4        |            |     |     |    | 4          | 4     | 4        | 4              | 4                                            | 4   | 4              | 4           |            |     |          |          |            |          |               |          |          |            |            |   | *  |     |                |          |        |   |   |          |            |          |          |          |     |    |    |         |     |   |   |         |   |   | 4 | 4 | 4       | 4       | 4         |              |           |           |
|     |   |     |          |        |    |    |         | 4       |          | 4          | 4   | 4   |    | 4          | 44    | 4 4      | 4,             | 4                                            | 4   | <b>\</b> .     | 4           | 4.         | 4   | 4        | 4        |            | 4        |               |          |          |            |            |   |    |     |                |          |        |   |   |          |            |          |          |          |     |    |    |         |     |   |   |         |   |   | 4 | 4 |         | 4       | -         |              |           | -         |
|     |   |     |          |        |    | _  | $\perp$ | +       |          | ◢          |     | Y   |    | 1          |       | 4        | 4              | ₄∔                                           | 4   | 4              | <b>4</b>  ) |            |     |          |          |            |          |               |          |          |            |            |   |    | _   |                |          |        |   |   |          |            |          | *        |          |     |    | _  | $\perp$ |     | _ |   | $\perp$ |   |   | _ | _ | $\perp$ | $\perp$ | $\perp$   |              | $\perp$   | ⊢         |
|     |   |     |          |        |    | _  | +       |         | =+       | _          | _   | -   | -  | Y          |       | 4        | 4              | 4∔                                           | 4   | 4              | _           |            |     | ٢,       |          | ◢          |          |               |          | _        | _          |            |   |    | _   |                |          |        | 1 |   |          |            |          | * *      | -        |     |    | _  |         | _   | _ |   | +       | _ | + | _ | _ | +       | $\perp$ | $\perp$   | 1            | -         | ⊢         |
|     |   |     |          |        |    | 1  | 1       |         |          |            | Y   | Y   |    | Y          |       | Y N      |                | <b>4</b> )                                   |     | <b>4</b>       | _           |            |     | <b>Y</b> |          |            |          | $\rightarrow$ |          |          | _          | _          | _ | _  | _   |                |          | _      | + | - |          |            | * *      | ٢        | +        |     |    | _  | +       | +   | _ | _ | +       | + | _ | + | + | +       | ⊥       | $\perp$   | $\vdash$     | $\perp$   | ⊢         |
|     |   |     |          |        | 4  | 1  | 1       |         |          | Y          |     |     |    | Y          |       | Y        |                | <b>⊾</b> !                                   |     |                |             |            |     | * '      |          |            |          |               |          |          |            |            |   |    |     |                |          |        |   | _ |          | *          | ٢        |          | _        |     |    |    |         |     |   |   |         | * | ٢ | + | + | +       | ╇       | +         | +            |           | ⊢         |
| _   | * | -   | _        |        |    | -  | 4       |         |          |            | Y   | Y   | Y  | <b>⊥</b> ĭ | r     | 4        | 4              | <b>▶</b> ₽                                   |     |                |             |            |     | * 1      |          |            |          |               |          |          | _          |            |   |    | -   |                |          |        | - | - | *        |            | -        |          | *        | 7   |    | -  | _       | -   |   | _ | +       | - | _ | + | + | +       | +-      | +         | ╞            | +         | ⊢         |
| _   |   | -   | -        | +      |    | +  | 4       | 4       | 4        | 4          |     | Y   | Y  | ₽          | ⊾≉    | 4        | 4              | 4                                            |     |                |             |            |     | * '      |          |            | 4        | ┛             |          | _        |            | _          | 4 | _  | _   |                |          |        | + | - | *        |            | *        |          |          |     | *  |    | _       | _   | _ | _ | +       | + | + | _ | + | +       | +       | +-        | +            | '         | 1         |
|     |   | -   | -        |        |    |    | 4       |         | 4        |            |     | 4   |    | ₽          | ₽     | <u></u>  | 4              | 4                                            |     |                |             |            |     | Y '      |          |            |          | 4             | 4        | 4        | _          | ◢          | _ | +  | +   | _              | -        | +      | + | + | *        |            | *        |          | *        | ۲   | *  |    | +       | +   | _ | - | +       | + | + | + | + | +       | +       | +         | +            | +-'       | -         |
|     |   |     |          |        | 4  | 4  | 4       |         |          |            |     | 4   |    | ₽          | 4     | 4        | 4              | 4                                            | 4   |                |             | <b>Y</b>   | Y   | Y        | Ъļ       |            | 4        | 4             |          | _        | 4          | _          | _ | +  | _   |                |          |        | + | _ | *        |            |          | *        |          |     | *  | ۲. | _       | _   | _ | _ | +       | + | + | + | + | +       | +       | _         | -            |           | -         |
| _   |   |     |          |        |    | 1  |         | 4       | 4        | 4          | 4   | 4   |    | 4_         | 4     | <u></u>  | 4              | 4                                            |     | 4              |             |            |     |          |          |            |          | 4             | 4        | ┛        |            | _          |   | _  | _   |                |          |        | _ | _ |          | *          | *   *    | *        | *        | * * | ۲  | _  |         | _   | _ | _ | +       | _ | + | _ | + | +       | +       | _         | _            | +'        | -         |
| _   | 4 |     |          |        |    |    | 1       | <u></u> | 4        | 4          | 4   |     |    | 4          | ₩4    | 44       | 4              | 4                                            |     | 4              | 4.          | 4.         | 4   |          | 4        |            | 4        | 4             | 4        | _        | _          | _          | _ | +  | +   | _              |          | -      | - | + | _        |            | +        | +        | -        | -   |    | +  | +       | -   | _ | _ | +       | + | + | + | + | +       | +       | +         | +            | +         | -         |
| -   | - | ┛   |          |        | ÷. | 1  | 4       | 4       | 4        | 4          |     |     |    | 4          | ¥     |          |                |                                              |     | Y.             |             |            | 4   | 4        | ł        | 4          | 4        | 4             | _        | -        | +          | +          | + | +  | +   | -              | +        | +      | + | + | +        | -          | +        | +        | +        | +   |    | +  | +       | +   | + | + | +       | + | + | + | + | +       | +       | +         | +            | +         | +         |
|     | - | +   | ⊿        | -      | 1  |    | 4       | ¥       | 4        | 4          |     |     |    | ₽          | 4     | 4        | _              |                                              |     | Y              |             |            | 4   | 4        | 4        | 4          |          |               |          |          | +          | +          | + | +  | +   | -              | +        | +      | + | + | +        | -          | +        | +        | +        | +   | -  | +  | +       | +   | + | + | +       | + | + | + | + | +       | +       | +         | +-           | +         | +         |
|     |   | +   | +        |        |    | 1  | 1       |         |          | 4          |     |     |    | #          | ¥     |          | Y   '<br>Y   ' |                                              |     | Y              |             | Y I        | ł   |          |          | 4          |          | ┛             | 4        | 4        |            | -          |   |    | 4   | -              | +        | +      | + | + | +        | -          | +        | +        | +        | +   | -  | +  | +       | +   | + | + | +       | + | + | + | + | +       | +       | +         | +            | +         | +         |
| *   | 5 | +   | -        | +      | 1  | 4  | 4       |         |          | 4          |     |     |    | ₽          | +     |          |                |                                              |     | Y   '<br>Y   ' | Y<br>Y      | ۲ <u>،</u> |     |          |          |            |          |               | 4        | 4        | 4          |            |   |    | ┛   | +              | +        | +      | + | + | -        | +          | +        | +        | +        | +   | -  | +  | +       | +   | + | + | +       | + | + | + | + | +       | +       | +         | +            | +         | +         |
| -   | + | +   |          |        | _  | +  | 1       |         |          | 4          |     |     |    | #          | ╬     | +        | 4              | _                                            | _   | Y              | 1 / A       |            |     |          |          | -          | ►<br>★   | -             |          | <u>-</u> | ►          |            |   |    | +   | +              | +        | +      | * | - | +        | -          | +        | +        | +        | +   | -  | +  | -       | +   | + | + | +       | + | + | + | + | +       | +       | +         | +            | +         | +         |
|     |   |     |          | F      | 1  | 1  | +       | +       | -        | -          | Y   | 4   | Ľ  | ₽          | #     | <b>+</b> | <b>►</b>       | 4                                            | ·   | <u> </u>       |             |            | ₽   |          | <b>a</b> | Y          |          |               | Ŧ        |          |            |            |   | ┛  | +   | -              | -        | +      | - | - | -        | +          | +        | +        | +        | +   | -  | +  | +'      | ۲   | - | + | +       | + | + | + | + | +       | +       | +         | +-           | +'        | +-        |
|     |   |     |          | Ľ      | 1  | 1  | t       |         |          |            | -   |     | +  | ₽          | Ŧ     | #        | <u>+</u>       | ₽                                            | +   | +              |             | -          |     | Y        | _        | -          | -        | _             | Y        |          |            |            | ₽ | ┛┼ | +   | -              | -        | +      | + | + | -        | +          | +        | +        | +        | +   | -  | +  | +       | +   | - | + | +       | + | + | + | + | +       | +       | +         | +            | +         | +         |
|     | E |     |          | Ľ      | 1  | í  |         |         |          |            |     |     |    | ÷          | $\pm$ | -        | ¥              | Ŧ                                            | ╎   | ₽              |             |            |     | •<br>•   | _        |            | ™<br>*   |               |          |          |            |            | ┛ | +  | +   | -              | -        | +      | + | + | -        | +          | +        | +        | +        | +   | +  | +  | +       | +   | - | + | +       | + | + | + | + | +       | +       | +         | +            | ⊢         | +         |
| ₽   |   |     |          | E      |    |    | ,<br>,  |         |          |            |     |     | Y  |            | ╇     | 1        | ₽              | ÷                                            |     |                |             |            |     |          |          |            | ×<br>Y   |               |          | ×<br>Y   |            |            | + | +  | +   | -              | _        |        | - | + | -        | -          | +        | +        | +        | +   | -  | +  | +       | +   | - | - | +       | + | + | + | + | +       | +       | ⊢         | +            | ⊢         | +         |
| -   | 1 |     | Ľ        | 1.     |    |    |         |         |          |            |     |     |    |            | +     | -        | -              | ¥                                            | ľ   | -              |             |            |     | _        | _        |            | Y        |               | Y        | -        | -          | -          |   |    |     |                |          | 1      | - | + | -        | +          | +        | +        | +        | +   | +  | +  | +       | +   | - | + | +       | + | + | + | + | +       | +       | +         | +            | +         | +         |
| -   | 1 |     |          |        |    |    |         |         |          |            | ×   |     |    |            | +     | ╧        | ₽              | ₽                                            | #   | ╇              |             |            | ł   |          | -        | Y          |          |               | ┧        |          | 4          | 4          |   | ₽  | +   |                | ť        | -      | + | + | -        |            | +        | +        | +        | +   | *  | -  | +       | +   | - | + | +       | + | + | + | + | +       | +       | +         | +-           | +         | +         |
| -   |   |     |          | Ľ      | Ľ  | 1  |         |         |          |            | Y   |     | Ľ  | +          | ╢     | #        | Ŧ              | Ŧ                                            | #   | ť              |             | 4          | ₽   | ł        | ╂        | 4          | 1        | ∄             | -        | -        |            |            | - | -  | ť   | ť              |          | -      | + | + | -        | +          | +        | +        | +        | +   | +^ | +  | _       | `+- | - | + | +       | + | + | + | + | +       | +       | +         | +            | +         | ⊢         |
|     |   |     |          | H.     | +  | ľ  | ť       | ╂       | ╏        | 4          | 4   |     |    | +          | ₽     | 1        | 1              | ₽                                            | ┦   | X              |             | -          | ╢   | ╎        | ╢        |            |          | ┨             | 1        | 1        |            |            |   |    |     | _              | •        | +      | + | + | -        | -          | +        | +        | +        | +   | -  | +  |         | +   | - | + | +       | + | + | - | - | +       | +       | +         | +            | +         | ⊢         |
|     |   |     | F        |        |    | ł  | ť       | ł       |          | 7          |     |     |    | H.         | ×     | 1        | Y              | <b>Y</b>                                     | ľ   | -              |             |            |     | ť        |          |            |          | -             | -        | -        | -          | -          |   |    | _   | -              | -        | +      | + | + | -        | -          | +        | +        | +        | +   | +^ | ╧  | ť       | `   | - | + | +       | + | + | + | + | +       | +       | +         | +            | +         | +         |
|     |   |     | E        |        |    | ł. | ť       | ł       |          | 7          |     | -   |    | ł.         | ÷     | _        | -              | •                                            | Y   | ľ              | 4           |            |     | 1        |          |            |          |               | -        | -        |            |            |   | ľ  | -   |                |          | +      | + | + | -        |            | +        | +        | +        | +   | -  | +  | +       | +   | - | + | +       | + | + | + | + | +       | +       | +         | +            | +         | +         |
| ╈   |   |     | E        | 1      | ť  | ť  | ť       | ľ       |          | 7          |     |     |    | ÍÝ         |       |          | •<br>Y •       |                                              |     | Υ              | 4           |            | -   | ľ        | ľ        |            |          | -             | -        | -        | -          |            |   | ┛  | +   |                | -        | +      | + | + | -        | +          | +        | +        | +        | +   | +  | +  | +       | +   | + | + | +       | + | + | + | + | +       | +       | +         | +            | +-        | $\vdash$  |
| 17  | _ |     | F        |        | ł, | ł. | ť       | ł       |          | f          |     |     |    | Í          | _     |          |                |                                              |     | ΥÍ             | -           |            | ł   | X        | ł        | -          |          | ╊             |          |          | _          |            | - | +  | +   |                |          | +      | + | + | -        |            | +        | +        | +        | +   | -  | +  | +       | +   | + | + | +       | + | + | - | + | +       | +       | +         | +            | +         | +         |
|     |   |     |          |        |    |    | ł.      | ľ       |          | -          | -   | -   | 1  | 1          | _     |          |                |                                              | Y 1 |                |             | 4          | ľ   |          | 1        |            |          | ╗             | 1        | _        | -          | -          | + | +  | +   |                |          | +      | + | + | -        | +          | +        | +        | +        | +   | -  | +  | +       | +   | - | + | +       | + | + | + | + | +       | +       | +         | +            | +-        | +         |
| +   | F |     |          |        |    |    |         | ł       |          | 7          |     |     |    | ÷          |       |          |                | ÷ I                                          |     |                | Ì           | a É        | ľ   |          |          |            |          |               | -        | -        | -          | -          | + | +  | +   |                | -        | +      | + | + | -        |            | +        | +        | +        | +   |    | +  | +       | +   | - | - | +       | + | + | + | + | +       | +       | +         | +            | +-1       | +         |
|     |   | 1-  | F        | 1      |    |    |         |         |          | 7          | -   | -   |    | 1          |       |          |                |                                              |     |                |             |            | Ĩ   |          |          | _          | -        | -             |          |          |            |            | - | *  | +   |                |          | +      | + | + |          |            | +        | +        | +        | +   | +  | +  | +       | +   | - | + | +       | + | + | + | + | +       | +       | +         | +            | +         | -         |
|     | 1 | t   | t        | f      | T  | T  | _       | ł.      | =        | -          |     |     |    | 亡          | Ŧ     | T.       | 1              |                                              |     |                |             |            | =+* | ľ        | 1        | -          |          | +             | +        | +        | +          | +          | + | -  | +   | +              | +        | +      | + | + | +        | 1          | +        | +        | +        | +   | +  | +  | +       | +   | + | + | +       | + | + | + | + | +       | +       | +         | +            | +         | +         |
|     |   | t   | $\vdash$ | $^{+}$ | +  | t  | ť       | Ť       | _        | ∡          | 4   |     |    |            | t     |          |                |                                              |     | •              | 4           | 4          | Ť   | 1        | +        |            |          | +             |          |          | +          | +          | + | +  | +   |                | t        | +      | + | + | t        |            | +        | +        | +        | +   | 1  | +  | +       | +   | + | t | $^{+}$  | + | + | + | + | +       | +       | $\top$    | $\top$       | $\square$ | $\square$ |
|     |   | t   | t        | t      | 1  | t  | +       | +       |          | -          |     | 1   | ſ  | f          | Ŧ     | Ŧ        |                | •                                            |     |                |             | -          | +   | +        | +        |            |          | *             |          |          | +          | +          | + |    | +   |                | +        | $\top$ | + | + |          | *          | 7        | +        | +        | +   |    | +  | +       | +   |   | t | +       | + | + | + | + | +       | $\top$  | $\top$    | $\top$       | $\square$ |           |
|     |   | *   | T        | 1      | 1  | +  | +       | 1       |          |            |     | 1   | t  | t          | +     | +        |                | •                                            |     |                |             |            | +   | +        | +        |            |          |               |          |          | +          |            | + |    | +   |                | +        | 1      | 1 | 1 | 1        | 1          | +        | +        | +        | +   |    | +  | +       | +   | + | + | +       | + | + | + | + | +       | 1       | $\top$    | $\mathbf{T}$ | $\square$ |           |
|     |   | T   | 1        | 1      | 1  | 1  |         | 1       |          |            |     |     | 1  | t          | t     | +        |                | • •                                          |     |                |             |            |     |          |          |            |          |               |          |          | 1          |            |   |    |     |                |          |        | 1 |   |          |            |          |          |          |     |    |    |         |     | T | 1 |         |   |   | + | + | +       | 1       | $\square$ | $\top$       |           |           |
|     |   | Τ   |          |        |    |    | 1       |         |          |            |     |     | 1  | T          | T     | •        |                | • •                                          |     |                |             |            |     |          |          |            |          |               |          |          | +          |            |   |    |     |                |          | 1      |   |   |          |            |          | 1        |          |     |    |    |         |     |   |   | T       |   |   |   | + | T       | T       | $\square$ |              | $\square$ |           |
|     |   | T   | Γ        | 1      |    | 1  | T       | T       |          |            |     |     | T  | T          | T     |          |                | •                                            |     |                |             |            | 1   |          |          |            |          | 1             |          |          | 1          |            |   |    |     |                |          |        | T |   | 1        |            | 1        | T        | T        | 1   |    |    | 1       |     | T | 1 | T       | T | 1 | 1 | + | T       | T       | $\square$ | $\square$    |           |           |
|     |   | T   | Γ        | 1      | `` | 1  | ٩,      | 1       | 1        | <u>م</u> ^ | × ^ | . ^ | 1  | ţ,         | 1     |          |                | • •                                          |     |                |             | 1          | 1   | 1        | 1        | ٢,         | 1        | 1             |          |          | 1          |            | 1 |    |     |                |          |        | 1 |   | T        |            | 1        | 1        | 1        | 1   |    |    | 1       |     | 1 | 1 | T       | + | 1 | + | T | +       | $\top$  | $\square$ | $\square$    | $\square$ |           |
|     |   | . 1 | . ^      | 1      | ٩, | 1  | 1       | 1       | 1        | <u>`</u>   | ~   | ~   | 1  | 1          | Ť     |          |                | •                                            |     | 1              | 1           | 1          | 1   | 1        | 1        | <u>ر</u> م | ٢,       | <u>`</u>      |          |          | 1          |            |   |    |     |                |          |        | 1 |   | T        |            |          |          |          | 1   |    |    |         |     | T | 1 | 1       |   |   | + | + | +       | 1       | $\square$ | $\square$    |           |           |
| 1 . | 1 | 1   | 1        | 1      | 1  | 1  | 1       | 1       | <u>`</u> | <u>^</u>   | ~   | ~   | 1  | 1          | 1     | × .      | × .            | <u>,                                    </u> | 1   | 1              | 1           | 1          | 1   | 1        | 1        | <u>,</u>   | <u>,</u> | <u>`</u> ,    | <u>`</u> | <u>`</u> |            |            | 1 | 1  | × , | <sup>^</sup> ر | <u>م</u> | 1      | 1 | 1 | <b>۱</b> | ۰ <u>۱</u> | <u>م</u> | <b>۱</b> | 1        |     |    |    |         |     |   |   |         |   |   |   | 1 | 1       | 1       | $\square$ | 1            |           |           |
| 1 . | 1 | 1   | 1        | 1      | 1  | 1  | 1       | 1       | <u>^</u> | <u>^</u>   | ~   | ~   | 1  | 1          | Ť     | 1        | 1              | 1                                            | 1   | 1              | 1           | 1          | 1   | 1        | 1        | <u>ر</u> ، | <u>،</u> | <u>`</u> ,    | ~        | ~        | <u>`</u> , | <u>`</u> , | 1 | 1  | 4   | ۲ <u>۲</u>     | × .      | 1      | 1 | 1 | 1        | 1          | 1        | 1        | <u>ر</u> | ^   |    |    |         |     | 1 |   | T       |   |   |   | 1 | 1       | T       | $\square$ | $\square$    |           |           |
|     |   | Τ   |          |        |    | T  | T       | T       |          |            |     |     | Γ  | T          | T     | T        | T              | T                                            | T   |                |             |            | T   | T        |          |            |          |               |          |          | 1          |            |   |    |     |                |          |        |   |   |          |            |          |          |          |     |    |    |         |     |   |   | T       |   |   |   |   |         | T       |           | Г            |           |           |
|     |   | Τ   | Γ        | Τ      | 1  | T  | Τ       | T       |          |            |     |     | Γ  | T          | T     | T        | T              | T                                            |     |                |             |            | T   |          |          |            |          |               |          |          | 1          | 1          |   |    |     |                |          |        | Τ |   |          |            |          |          | Τ        |     |    | T  | Τ       |     |   | T | Τ       | T | T |   |   |         | T       |           | Τ            | $\square$ |           |
|     |   |     |          | 1      |    |    |         |         |          |            |     |     |    | T          | T     | T        | T              | $\top$                                       |     |                |             |            |     |          |          |            |          |               |          |          |            |            |   |    |     |                |          |        |   |   |          |            |          |          |          |     |    |    |         |     |   |   |         |   |   |   | 1 |         | 1       | $\square$ | 1            |           |           |
|     |   |     |          |        |    |    |         |         |          |            |     |     |    | T          | T     | T        | Τ              | T                                            |     |                |             |            |     |          |          |            |          |               |          |          |            |            |   |    |     |                |          |        |   |   |          |            |          |          |          |     |    |    |         |     |   |   |         |   |   | T | T |         | Τ       | Т         | T            |           |           |
|     |   | T   |          |        |    |    |         |         |          |            |     |     |    | T          |       | T        | T              | T                                            |     |                |             |            |     |          |          |            |          |               |          |          |            |            |   |    |     |                |          |        |   |   |          |            |          |          |          |     |    |    |         |     |   |   |         |   |   |   |   |         | T       |           |              |           |           |

#### Fabric: 16 count Navy Blue Aida Stitches: 121 x 91 Size: 7.56 x 5.69 inches or 19.21 x 14.45 cm Colours: DMC Use 2 strands of thread for cross stitch <u>Sym</u> No. Colour Name Sym No. Colour Name 1 900 Saffron orange Y 946 Fire orange ٥ 3865 Winter white ۲ 839 Root brown Deep grass green 1 905 699 Parrot green Daffodil yellow S \* 973 951 Light eggshell cream Half Cross Stitches <u>Sym</u> No. Colour Name <u>No.</u> Colour Name <u>Sym</u> 4 S 827 Forget-me-not blue 951 Light eggshell cream Use 1 strand of thread for backstitch DMC 3865 Winter white DMC 945 Eggshell cream

Note: The shaded blocks on the chart represent overlapping stitches. Produced using Cross Stitch Professional for Windows <u>www.dpsoftware.co.uk</u> Copyright © Irene Stegnii 2021 All rights reserved.