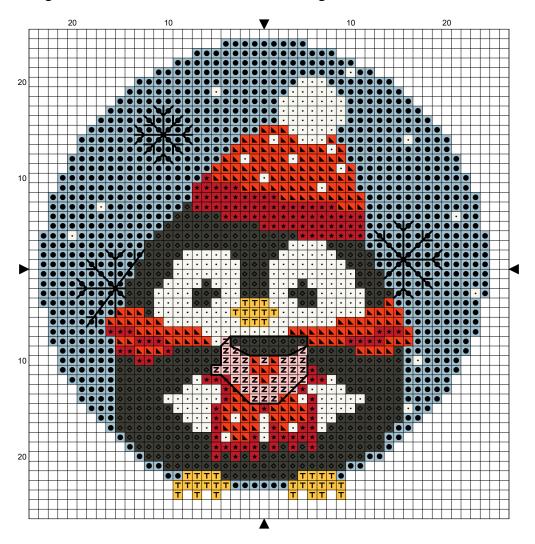

## Instructions and Symbol Key for Design "Cute Christmas Penguin"

Fabric: 16 count Navy Blue Aida

**Stitches:** 47 x 48 **Size:** 2.94 x 3.00 inches or 7.46 x 7.62 cm

Colours: DMC

Use 2 strands of thread for cross stitch

| <u>Sym</u> | <u>No.</u> | Colour Name                                                | Sym    | <u>No.</u>        | Colour Name                                    |
|------------|------------|------------------------------------------------------------|--------|-------------------|------------------------------------------------|
| §          | 946        | Winter white<br>Pepper black<br>Fire orange<br>Quartz pink | ·<br>K | 162<br>349<br>743 | Very light blue<br>Chilli red<br>Medium yellow |

Use 1 strand of thread for backstitch

DMC 3865 Winter white

This chart has been designed and printed with our best intentions of being without mistakes. However, the possibility of human error, printing mistakes or the variation of individual stitching does exist, and we regret that we cannot be responsible for this.