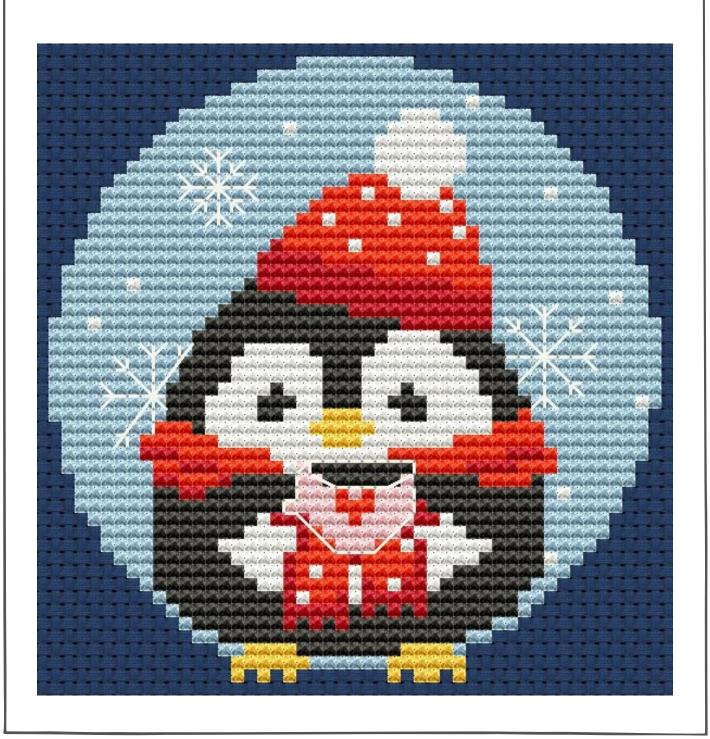

## Cute Christmas Penguin Cross Stitch Pattern

Stitches: 47 x 48

Size: 2.94 x 3.00 inches or 7.46 x 7.62 cm

Find out more at needlepointnook.com

## Cute Christmas Penguin

Hoohla

## Instructions and Symbol Key for Design "Cute Christmas Penguin"

Fabric: 16 count Navy Blue Aida

**Stitches:** 47 x 48 **Size:** 2.94 x 3.00 inches or 7.46 x 7.62 cm

Colours: DMC

Use 2 strands of thread for cross stitch