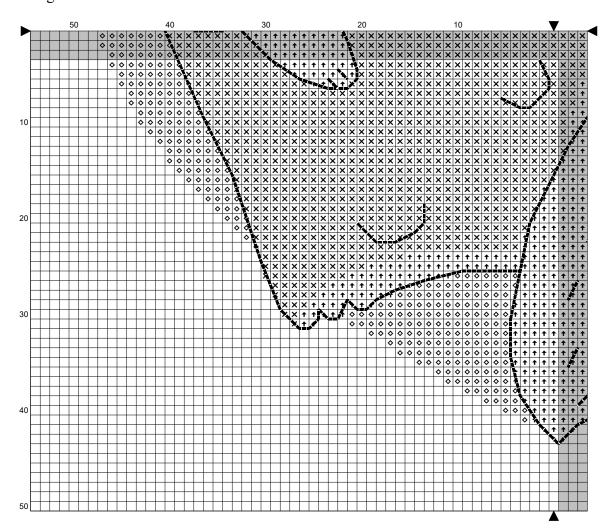

## **Foxes**

**Design size:** 7.36 x 6.14 inches or 18.69 x 15.60 cm

## Instructions and Symbol Key for Design "Foxes"

| bric:                 | 14 count White Aida    |                               |                                        |            |                           |
|-----------------------|------------------------|-------------------------------|----------------------------------------|------------|---------------------------|
| itches:               | 103 x 86 <b>Size</b> : |                               | 7.36 x 6.14 inches or 18.69 x 15.60 cm |            |                           |
| olours:               | DMC                    |                               |                                        |            |                           |
| se <b>2</b> strands o | of thread for c        | ross stitch                   |                                        |            |                           |
| <u>Sym</u>            | <u>No.</u>             | Colour Name                   | <u>Sym</u>                             | No.        | Colour Name               |
| <b>♦</b>              | 743<br>3865            | Medium yellow<br>Winter white | ×                                      | 741<br>310 | Tangerine orange<br>Black |
|                       |                        |                               |                                        | _          |                           |
| Jse <b>1</b> strand o | f thread for b         | ackstitch                     |                                        |            |                           |

**DMC 310** 

Note: The shaded blocks on the chart represent overlapping stitches.

https://www.patreon.com/needlework

Copyright © Hoohla 2020 All rights reserved.