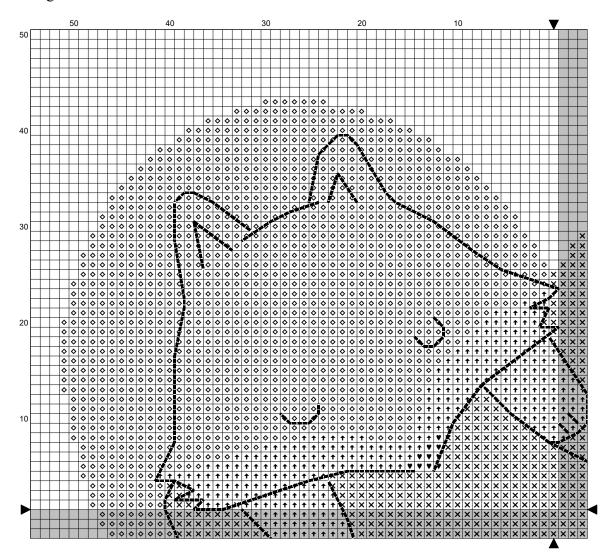

## Instructions and Symbol Key for Design "Foxes"

| bric:                 | 14 count White Aida    |                               |                                        |            |                           |
|-----------------------|------------------------|-------------------------------|----------------------------------------|------------|---------------------------|
| itches:               | 103 x 86 <b>Size</b> : |                               | 7.36 x 6.14 inches or 18.69 x 15.60 cm |            |                           |
| olours:               | DMC                    |                               |                                        |            |                           |
| se <b>2</b> strands o | of thread for c        | ross stitch                   |                                        |            |                           |
| <u>Sym</u>            | <u>No.</u>             | Colour Name                   | <u>Sym</u>                             | No.        | Colour Name               |
| <b>♦</b>              | 743<br>3865            | Medium yellow<br>Winter white | ×                                      | 741<br>310 | Tangerine orange<br>Black |
|                       |                        |                               |                                        | _          |                           |
| Jse <b>1</b> strand o | f thread for b         | ackstitch                     |                                        |            |                           |

Black

This chart has been designed and printed with our best intentions of being without mistakes. However, the possibility of human error, printing mistakes or the variation of individual stitching does exist, and we regret that we cannot be responsible for this.

**DMC 310** 

Note: The shaded blocks on the chart represent overlapping stitches.

https://www.patreon.com/needlework

Copyright © Hoohla 2020 All rights reserved.