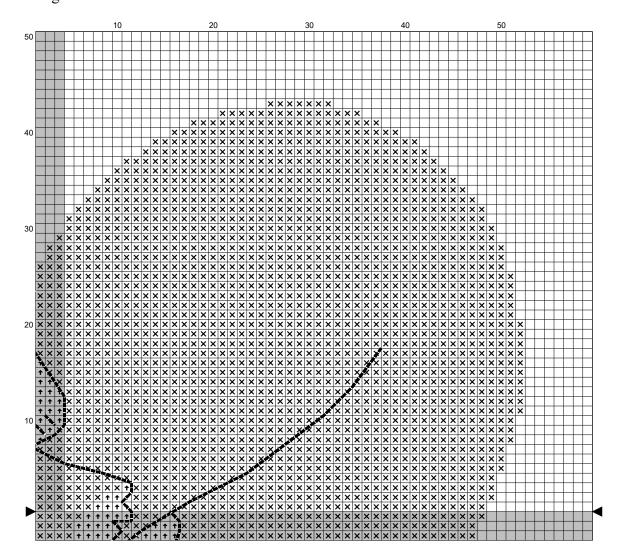

## Instructions and Symbol Key for Design "Foxes"

| bric:                 | 14 count White Aida    |                               |                                        |            |                           |
|-----------------------|------------------------|-------------------------------|----------------------------------------|------------|---------------------------|
| itches:               | 103 x 86 <b>Size</b> : |                               | 7.36 x 6.14 inches or 18.69 x 15.60 cm |            |                           |
| olours:               | DMC                    |                               |                                        |            |                           |
| se <b>2</b> strands o | of thread for c        | ross stitch                   |                                        |            |                           |
| <u>Sym</u>            | <u>No.</u>             | Colour Name                   | <u>Sym</u>                             | No.        | Colour Name               |
| <b>♦</b>              | 743<br>3865            | Medium yellow<br>Winter white | ×                                      | 741<br>310 | Tangerine orange<br>Black |
|                       |                        |                               |                                        | _          |                           |
| Jse <b>1</b> strand o | f thread for b         | ackstitch                     |                                        |            |                           |

Black

This chart has been designed and printed with our best intentions of being without mistakes. However, the possibility of human error, printing mistakes or the variation of individual stitching does exist, and we regret that we cannot be responsible for this.

**DMC 310** 

Note: The shaded blocks on the chart represent overlapping stitches.

https://www.patreon.com/needlework

Copyright © Hoohla 2020 All rights reserved.