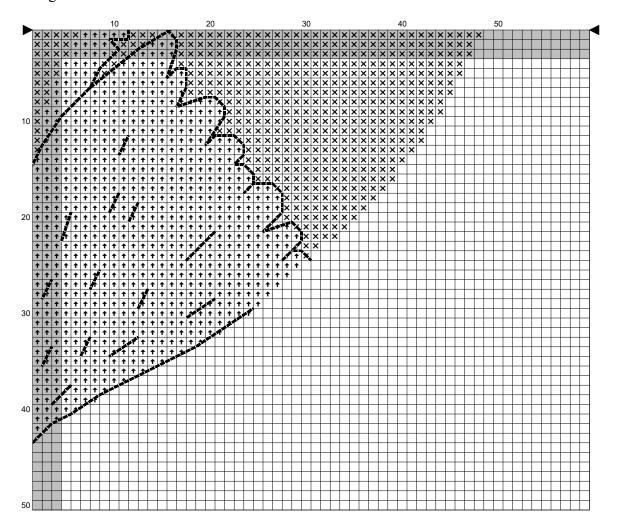

## **Foxes**

**Design size:** 7.36 x 6.14 inches or 18.69 x 15.60 cm

## Instructions and Symbol Key for Design "Foxes"

| bric:                 | 14 count White Aida    |                               |                                        |            |                           |
|-----------------------|------------------------|-------------------------------|----------------------------------------|------------|---------------------------|
| itches:               | 103 x 86 <b>Size</b> : |                               | 7.36 x 6.14 inches or 18.69 x 15.60 cm |            |                           |
| olours:               | DMC                    |                               |                                        |            |                           |
| se <b>2</b> strands o | of thread for c        | ross stitch                   |                                        |            |                           |
| <u>Sym</u>            | <u>No.</u>             | Colour Name                   | <u>Sym</u>                             | No.        | Colour Name               |
| <b>♦</b>              | 743<br>3865            | Medium yellow<br>Winter white | ×                                      | 741<br>310 | Tangerine orange<br>Black |
|                       |                        |                               |                                        | _          |                           |
| Jse <b>1</b> strand o | f thread for b         | ackstitch                     |                                        |            |                           |

**DMC 310** 

Note: The shaded blocks on the chart represent overlapping stitches.

https://www.patreon.com/needlework

Copyright © Hoohla 2020 All rights reserved.