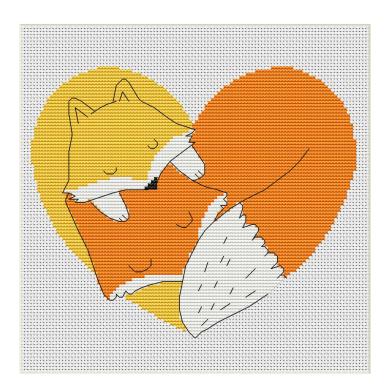

## **Foxes**

**Design size:** 7.36 x 6.14 inches or 18.69 x 15.60 cm

## Instructions and Symbol Key for Design "Foxes"

| bric:                 | 14 count White Aida    |                               |                                        |            |                           |
|-----------------------|------------------------|-------------------------------|----------------------------------------|------------|---------------------------|
| itches:               | 103 x 86 <b>Size</b> : |                               | 7.36 x 6.14 inches or 18.69 x 15.60 cm |            |                           |
| olours:               | DMC                    |                               |                                        |            |                           |
| se <b>2</b> strands o | of thread for c        | ross stitch                   |                                        |            |                           |
| <u>Sym</u>            | <u>No.</u>             | Colour Name                   | <u>Sym</u>                             | No.        | Colour Name               |
| <b>♦</b>              | 743<br>3865            | Medium yellow<br>Winter white | ×                                      | 741<br>310 | Tangerine orange<br>Black |
|                       |                        |                               |                                        | _          |                           |
| Jse <b>1</b> strand o | f thread for b         | ackstitch                     |                                        |            |                           |